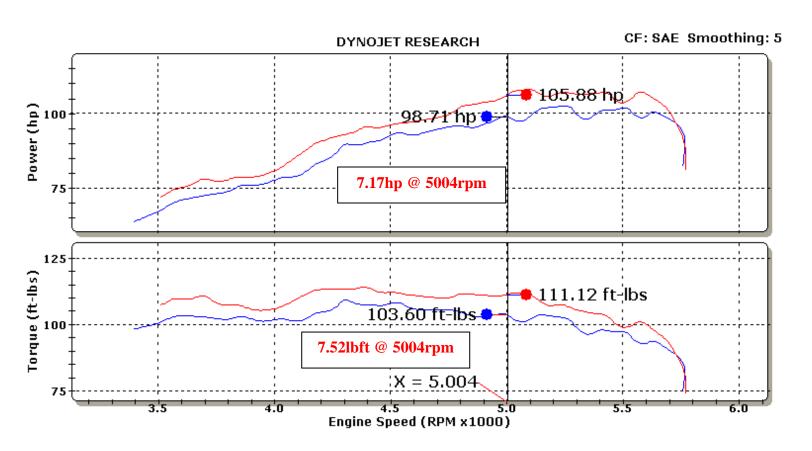

## **K&N Engineering Inc.**

Run Title: Stock 2007 Chrysler PT Cruiser 2.4L 2g Run Notes: Baseline stock run. 2501 Miles. 2<sup>nd</sup> gear run. Run Date: 8/17/2006 9:20:11 AM

Stock.001: 77.56 °F 29.38 in-Hg Humidity: 49 % SAE: 1.01

Run Title: K&N 2007 Chrysler PT Cruiser 2.4L 2g

Run Notes: K&N intake kit #57-1550 installed. 2501 miles. 2<sup>nd</sup> gear run.

Run Date: 8/17/2006 10:31:31 AM

K&N.002: 79.63 °F 29.39 in-Hg Humidity: 43 % SAE: 1.01

Horsepower gains based on specific or similar vehicle dynamometer test. Results will vary. For more information, lookup vehicle and/or testing protocols at KNFilters.com