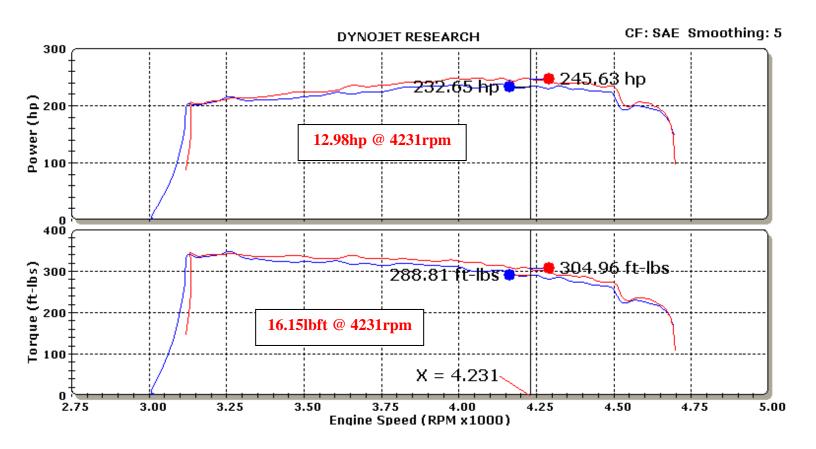

## **K&N** Engineering Inc.

Run Title: Stock 2001 Chevrolet Suburban 8.1L Run Notes: Baseline stock run. 2611 miles. 3<sup>rd</sup> gear run. Run Date: 11/16/2001 12:43:22 PM

Stock.001: 80.29\*F, 29.03 in-Hg, SAE: 1.03

Run Title: K&N 2001 Chevrolet Suburban 8.1L

Run Notes: K&N intake kit #57-3032 installed. 2611 miles. 3<sup>rd</sup> gear run.

Run Date: 11-16-2001 2:14:32 PM K&N.002: 84.52\*F, 29.03 in-hg, SAE: 1.03

Horsepower gains based on specific or similar vehicle dynamometer test. Results will vary. For more information, lookup vehicle and/or testing protocols at KNFilters.com