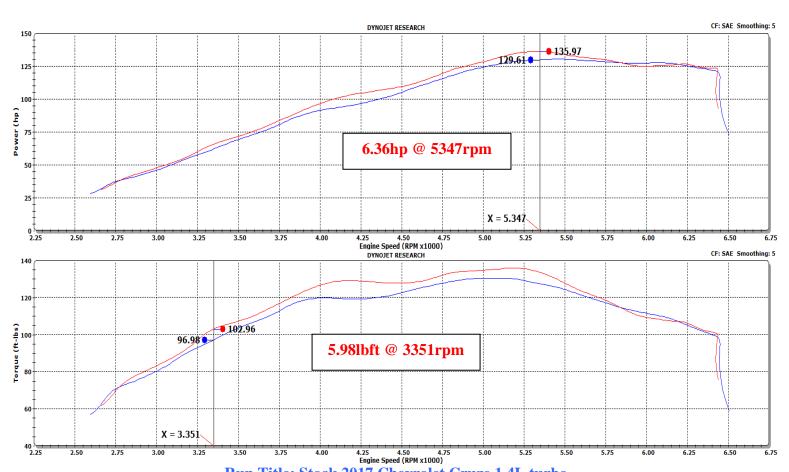

## **K&N** Engineering Inc.

Run Title: Stock 2017 Chevrolet Cruze 1.4L turbo Run Notes: Baseline stock run. 10400 miles.  $2^{nd}$  gear run.

Run Date: 10/3/2017 8:14:02 AM

Stock.001: 86.72 °F 28.89 in-Hg Humidity: 31 % SAE: 1.04

Run Title: K&N 2017 Chevrolet Cruze 1.4L turbo

Run Notes: K&N intake kit #69-4537TS installed. 10400 miles. 2<sup>nd</sup> gear run.

Run Date: 10/3/2017 9:12:25 AM

K&N.002: 91.41 °F 28.93 in-Hg Humidity: 26 % SAE: 1.04