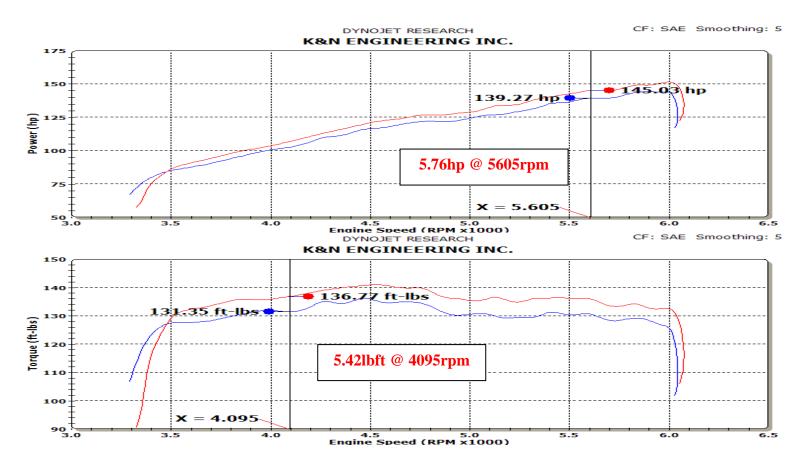

## K&N Engineering Inc.

Run Title: Stock 2012 Toyota Camry 2.5L Run Notes: Baseline stock run. 3<sup>rd</sup> gear run. 21890 miles. Run Date: 2/15/2013 9:11:03 AM Stock.001: 71.57 °F 29.25 in-Hg Humidity: 7 % SAE: 1.00

Run Title: K&N 2012 Toyota Camry 2.5L Run Notes: K&N intake kit #69-8620 installed. 3<sup>rd</sup> gear run. 21890 miles. Run Date: 2/15/2013 11:13:09 AM K&N.002: 75.85 °F 29.25 in-Hg Humidity: 6 % SAE: 1.00

Horsepower gains based on specific or similar vehicle dynamometer test. Results will vary. For more information, lookup vehicle and/or testing protocols at KNFilters.com