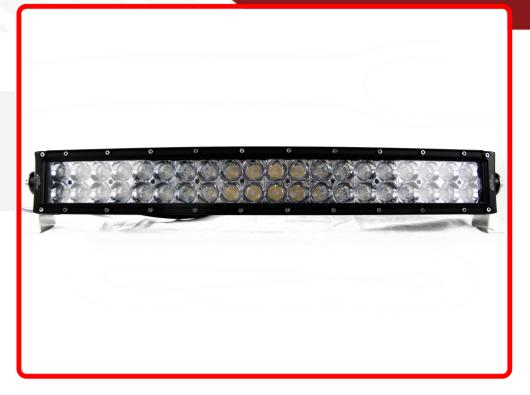

## **SKU # RS120-WA**

Part # 1004997 Description 21.5in Wrap Around ECO-LIGHT LED Light Bars w/ 3D Reflector Optics - Hot Seller

Categories Truck, Powersports, LED Light Bars

## Product Information

Race Sport Lighting's ECO-Light series LED light bars feature proprietary optics for unmatched light output, all at an economical price point making them our premier entry level LED bar. • 120W • 9.5 AMPs • 7,800 Lumens • Combination light pattern • 9-16v Voltage Range • 22" Bar Length End-to-End • 25" Bar Length including Mount • 1 Year Warranty