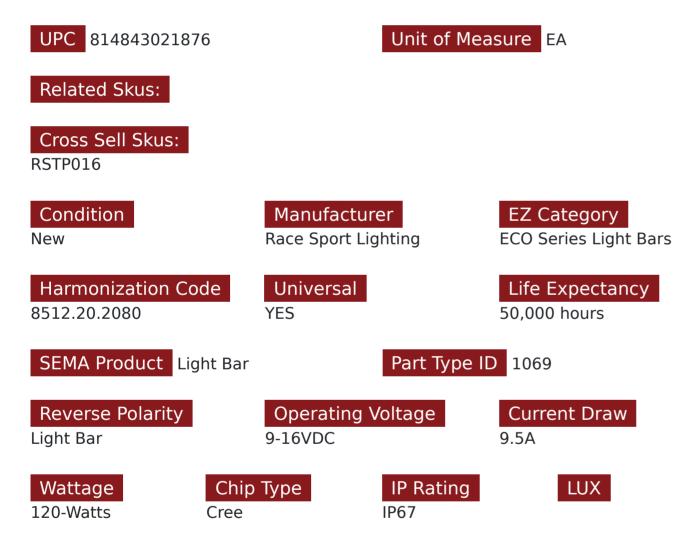

## Product Information

Race Sport Lighting's ECO-Light series LED light bars feature proprietary optics for unmatched light output, all at an economical price point making them our premier entry level LED bar. • 120W • 9.5 AMPs • 7,800 Lumens • Combination light pattern • 9-16v Voltage Range • 22" Bar Length End-to-End • 25" Bar Length including Mount • 1 Year Warranty

| Est. Labor   | 1 Hours |        |       |
|--------------|---------|--------|-------|
| Gross Weight | 6.50    | Width  | 6.25  |
| Net Weight   | 5.75    | Height | 5.25  |
| DIM Weight   | 5.67    | Depth  | 24.00 |