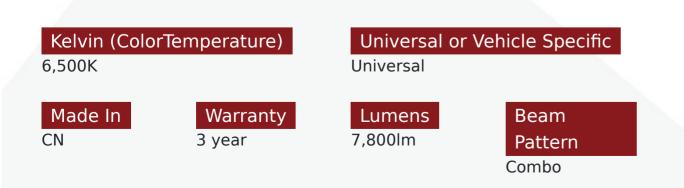

## Product Information

Race Sport Lighting's ECO-Light series LED light bars feature proprietary optics for unmatched light output, all at an economical price point making them our premier entry level LED bar. • 120W • 9.5 AMPs • 7,800 Lumens • Combination light pattern • 9-16v Voltage Range • 22" Bar Length End-to-End • 25" Bar Length including Mount • 1 Year Warranty