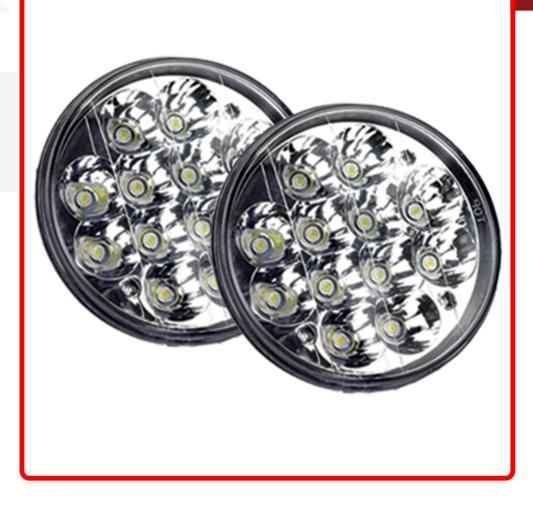

## Product Information

The RS-5-LEDC-PR 5in LED Conversion Lens is a highperformance lighting solution designed to replace traditional 5-inch sealed beam headlights with advanced LED technology. This conversion lens offers efficient illumination, energy savings, and a modern aesthetic for an enhanced driving experience. Race Sport Lighting offers this simple sealed beam LED conversion as a direct replacement for 5" H4 lenses. Great for an upgrade to a classic car! • Replaces H5006 headlamps • Features high intensity 3W High Performance LEDS • Waterproof, sealed, and extremely durable • Perfect for replacing low output simple halogen sealed beams with more effective, efficient, and powerful LEDs • Plug-&-Play design • Factory H4 plug with hi/lo beam function • Sold In Pairs • 1 Year Warranty