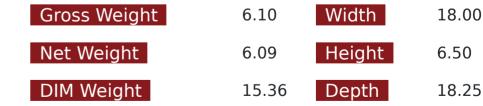

Categories LED Wheel Light Kits



UPC 887753766236



Universal or Vehicle Specific

Related Skus:

### Cross Sell Skus:





### Product Information

ColorSMART Bluetooth Controlled 14inch LED Wheel Light Kits with 16 Million colors with Double Side Strips for 2x light output. Choose the right size chart: 14-Inch Wheel kits= Fit inside 16inch-19inch Rims/Wheels 15.5-Inch Wheel kits= Fit inside 20inch-26inch Rims/Wheels 17-Inch Wheel kits= Fit inside 27inch+ Rims/Wheels Special Tech Note \*\* the above chart is a general fitment guideline and applicable to 95% of vehicles. It is still recommended to measure the radius from center of the wheel to the top of the breaking system and mutiplie times 2 in order to get your true diameter. Vehicle with oversize breaking systems will differ.







Universal

Kelvin (ColorTemperature)

RGB

Prop 65 WARNING: This product can expose you to chemicals, which are known to the State of California to cause cancer and birth defects or other reproductive harm. For more information go to www.P65Warnings.ca.gov

# www.racesportinc.com