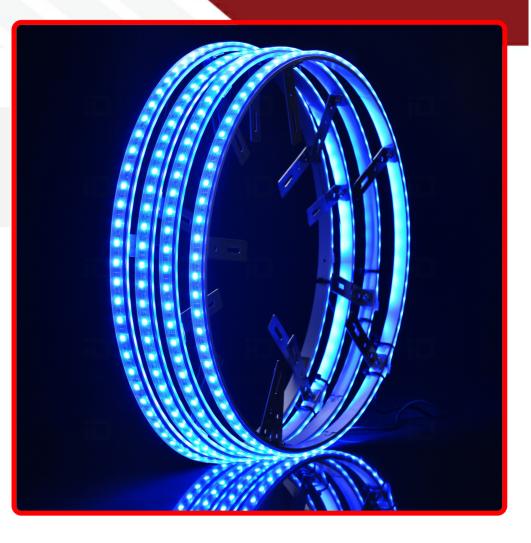

#### Part # 1007201

<u>Description</u>

ColorSMART Bluetooth Controlled 14inch LED Wheel Light Double Side Strips for 2x output with Turn and Brake

Categories LED Wheel Light Kits

UPC 887753766236

Universal or Vehicle Specific

### Product Information

ColorSMART Bluetooth Controlled 14inch LED Wheel Light Kits with 16 Million colors with Double Side Strips for 2x light output. Choose the right size chart: 14-Inch Wheel kits= Fit inside 16inch-19inch Rims/Wheels 15.5-Inch Wheel kits= Fit inside 20inch-26inch Rims/Wheels 17-Inch Wheel kits= Fit inside 27inch+ Rims/Wheels Special Tech Note \*\* the above chart is a general fitment guideline and applicable to 95% of vehicles. It is still recommended to measure the radius from center of the wheel to the top of the breaking system and mutiplie times 2 in order to get your true diameter. Vehicle with oversize breaking systems will differ.