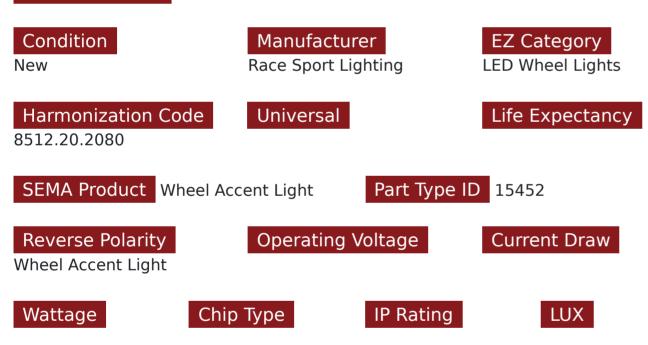

## SKU # RSCSWL14-DR

#### Part # 1007201

<u>Description</u>

ColorSMART Bluetooth Controlled 14inch LED Wheel Light Double Side Strips for 2x output with Turn and Brake

Categories LED Wheel Light Kits

UPC 887753766236

Universal or Vehicle Specific

### Product Information

ColorSMART Bluetooth Controlled 14inch LED Wheel Light Kits with 16 Million colors with Double Side Strips for 2x light output. Choose the right size chart: 14-Inch Wheel kits= Fit inside 16inch-19inch Rims/Wheels 15.5-Inch Wheel kits= Fit inside 20inch-26inch Rims/Wheels 17-Inch Wheel kits= Fit inside 27inch+ Rims/Wheels Special Tech Note \*\* the above chart is a general fitment guideline and applicable to 95% of vehicles. It is still recommended to measure the radius from center of the wheel to the top of the breaking system and mutiplie times 2 in order to get your true diameter. Vehicle with oversize breaking systems will differ.

Universal

Kelvin (ColorTemperature)

RGB

Prop 65 WARNING: This product can expose you to chemicals, which are known to the State of California to cause cancer and birth defects or other reproductive harm. For more information go to www.P65Warnings.ca.gov