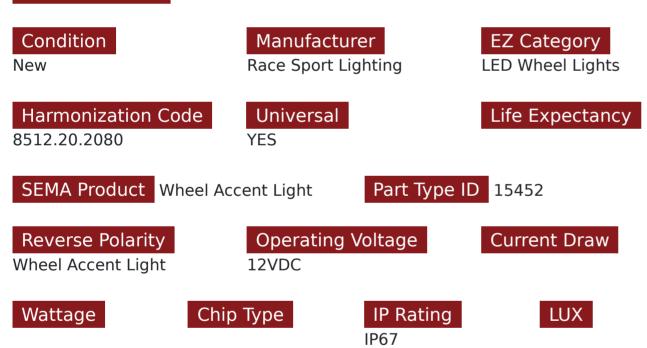

### Product Information

Your going to love the ColorSMART Bluetooth Controlled 17inch LED Wheel Light Kits with 16 Million colors with Turn Signal and Brake Function Specifications: Power supply: 12V DC LED Strip: IP67 5050 SMD RGB Sealed by Water Resistant Hi Temp Silicone and put in weather resistant tubing Each wheel in the kit is wired with approximately 12 feet of cable Each light is 15-Watts each for a total of 60watts/kit Quantity of LED's on strip = 288pcs/set Material of wheel light body: 6063 aluminum alloy Wire length of control box: 52CM Warranty: 1-Year Product highlights: 1. Contains onroad braking and turning signal functions 2. Improved installation positions for mounting brackets from original series 3. IP67 waterproof, dust proof and shock proof, waterproof connectors. 4. High power, high lumen, dense LED strip light 5. DIY Bluetooth Happy Lighting APP control Choose the right size chart: 14-Inch Wheel kits= Fit