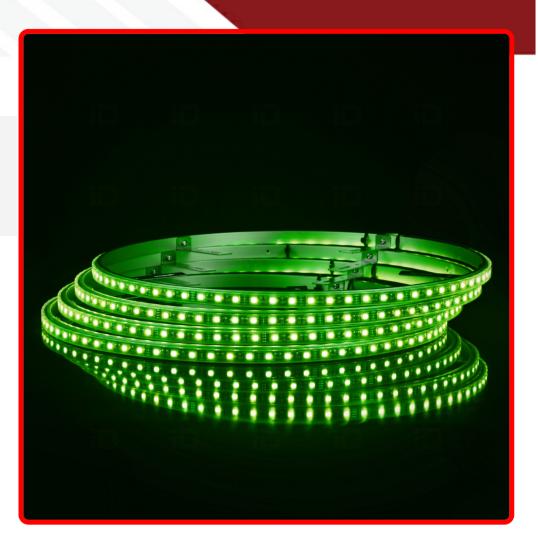

### Product Information

Your going to love the ColorSMART Bluetooth Controlled 17inch LED Wheel Light Kits with 16 Million colors with Turn Signal and Brake Function Specifications: Power supply: 12V DC LED Strip: IP67 5050 SMD RGB Sealed by Water Resistant Hi Temp Silicone and put in weather resistant tubing Each wheel in the kit is wired with approximately 12 feet of cable Each light is 15-Watts each for a total of 60watts/kit Quantity of LED's on strip = 288pcs/set Material of wheel light body: 6063 aluminum alloy Wire length of control box: 52CM Warranty: 1-Year Product highlights: 1. Contains onroad braking and turning signal functions 2. Improved installation positions for mounting brackets from original series 3. IP67 waterproof, dust proof and shock proof, waterproof connectors. 4. High power, high lumen, dense LED strip light 5. DIY Bluetooth Happy Lighting APP control Choose the right size chart: 14-Inch Wheel kits= Fit