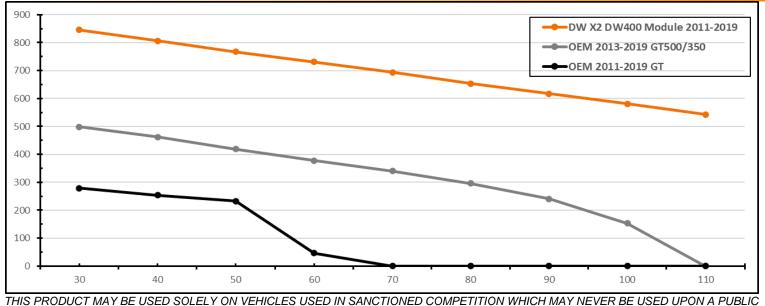

**Comparative Flow Data** 

THIS PRODUCT MAY BE USED SOLELY ON VEHICLES USED IN SANCTIONED COMPETITION WHICH MAY NEVER BE USED UPON A PUBLIC ROAD OR HIGHWAY, UNLESS PERMITTED BY SPECIFIC REGULATORY EXEMPTION

- OEM Tank Fitment
- Keeps all OEM Sensor, Capacity and Surge Features
- Fits 2011-2023 Ford Mustang, GT, GT350 and GT500
- 280% Flow Over OEM Mustang GT Module
- 90% Flow Over OEM Shelby GT350/500 Module
- · Available with and without DW400 fuel pumps