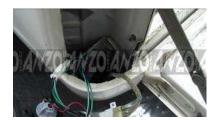

Remove the 4 screws holding the taillight housing in .

Unclip the harness from the taillight.

Plug the harness fron the new taillight into the stock plug.

Peel th ebacking off of the supplied resistor and place it as low as you can in the taillight pocket.