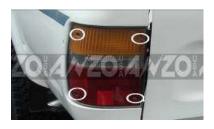

Remove the 4 screws holding the taillight housing in .

Unclip the harness from the taillight.

Plug the harness fron the new taillight into the stock plug.

Peel th ebacking off of the supplied resistor and place it as low as you can in the taillight pocket.