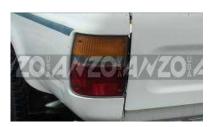

## Read complete instructions before installation! Improper installation may void warranty

Description: LED Taillight Part Number: 311043 Application: 89-95 Toyota Pickup

Tools needed Philips Screwdriver