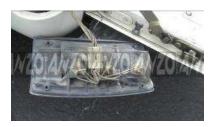

Remove the 4 screws holding the taillight housing in .

Unclip the harness from the taillight.

Plug the harness fron the new taillight into the stock plug.

Peel th ebacking off of the supplied resistor and place it as low as you can in the taillight pocket.