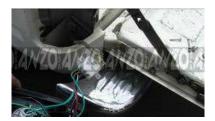

Remove the 4 screws holding the taillight housing in .

Unclip the harness from the taillight.

Plug the harness fron the new taillight into the stock plug.

Peel th ebacking off of the supplied resistor and place it as low as you can in the taillight pocket.

Reassemble the taillight onto the vehicle and make sure all the functions work before operating on the highway.

AnzoUSA™ products are covered, by a limited one (1) year warranty, to be free of manufacturer's defects. However, certain AnzoUSA™ product categories have warranty policies which differ from this standard, please contact your representative for detailed category information. Damage due to improper installation or road hazards is not covered. Seller and manufacturers' only obligations shall be to replace the product proven to be defective. Neither seller nor manufacturer shall be liable for any injury, loss or damage, direct or consequential, arising out of the use of or the inability to use the product. Before using, user shall determine the suitability of the product for its intended use, and user assumes all risk and liability whatsoever in connection therewith.