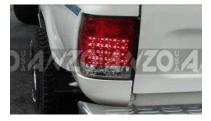

## Read complete instructions before installation! Improper installation may void warranty

Description: LED Taillight Part Number: 311043 Application: 89-95 Toyota Pickup

Tools needed Philips Screwdriver

Reassemble the taillight onto the vehicle and make sure all the functions work before operating on the highway.

AnzoUSA™ products are covered, by a limited one (1) year warranty, to be free of manufacturer's defects. However, certain AnzoUSA™ product categories have warranty policies which differ from this standard, please contact your representative for detailed category information. Damage due to improper installation or road hazards is not covered. Seller and manufacturers' only obligations shall be to replace the product proven to be defective. Neither seller nor manufacturer shall be liable for any injury, loss or damage, direct or consequential, arising out of the use of or the inability to use the product. Before using, user shall determine the suitability of the product for its intended use, and user assumes all risk and liability whatsoever in connection therewith.