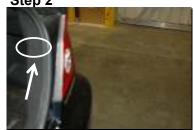

Step 1

Tools needed: 8mm socket

Step 2

Rmove push pins

Step 3

Pull plastic cover towards the inside of the trunk

Step 4

Remove 4 8mm screws located in back of the tail light