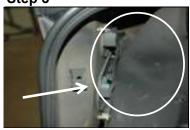

Step 1

Tools needed: 8mm socket

Step 2

Rmove push pins

Step 3

Pull plastic cover towards the inside of the trunk

Step 4

Remove 4 8mm screws located in back of the tail light