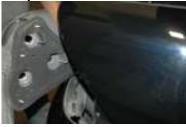

## Step 7

Install the tail light by removing the parking/brake light bulb and connect the wire from the tail light reinstall the others

Step 8

Test all functions before operating the vehicle

information. Damage due to improper installation or road hazards is not covered. Seller and manufacturers' only obligations shall be to replace the product proven to be defective. Neither seller nor manufacturer shall be liable for any injury, loss or damage, direct or consequential, arising out of the use of or the inability to use the product. Before using, user shall determine the suitability of the product for its intended use, and user assumes all risk and liability whatsoever in connection therewith.