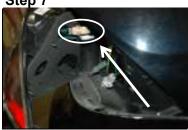

## Step 7

Install the tail light by removing the parking/brake light bulb and connect the wire from the tail light reinstall the others

Step 8

Test all functions before operating the vehicle

information. Damage due to improper installation or road hazards is not covered. Seller and manufacturers' only obligations shall be to replace the product proven to be defective. Neither seller nor manufacturer shall be liable for any injury, loss or damage, direct or consequential, arising out of the use of or the inability to use the product. Before using, user shall determine the suitability of the product for its intended use, and user assumes all risk and liability whatsoever in connection therewith.