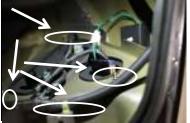

Step 5

Remove the parking/brake light harness, the reverse light harness, and the turn signal light harness

Step 6

Remove the tail light carefully