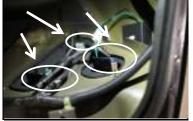

Step 5

Remove the parking/brake light harness, the reverse light harness, and the turn signal light harness

Step 6

Remove the tail light carefully