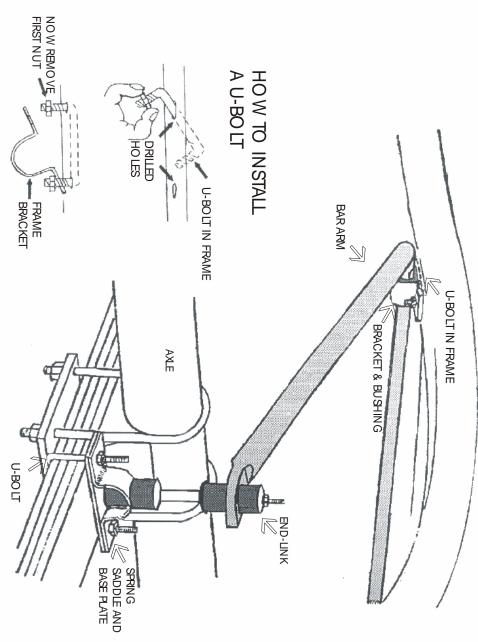

3/8" drill bit.

Step 6. Place a nut on one leg of each of the short leg U-bolts. Insert the other legs in the holes of the frame. Maneuver the U-bolts until the other legs drop out the other holes. Remove the nuts and install a base plate (one on each side) over the legs of the U-bolt. Install the D-bushing brackets and secure with the nut provided. Tighten all U-bolt nuts to 15 lbs./ft. Install the tire and lower the car.