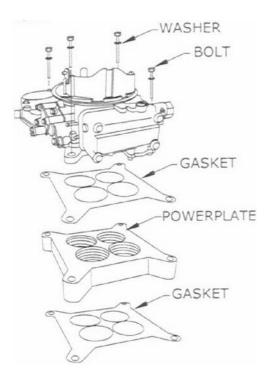

## Parts List

(1) Power Plate
(2) Gaskets
(4) 5/16-18" x 2 1/4" Bolts
(4) 5/16" Flat Washers

#### 1. DISCONNECT NEGATIVE (-) BATTERY CABLE.

- 2. Remove air cleaner.
- 3. Remove (4) bolts.
- 4. Remove carburetor.
- 5. Remove gasket and clean surfaces.
- 6. Install power plate with (2) gaskets.A. (1) between carburetor and power plate.B. (1) between power plate and manifold.
- 7. Install (4) 5/16-18" x 2 1/4" bolts and (4) 5/16" flat washers, using **Step #2** as an example.
- 8. <u>Inspect & Test throttle linkage for full Open & Closed travel before driving. Some cruise or kickdown cables</u> may require adjustment. Please refer to your vehicles service manual for proper adjusting.
- 9. Reinstall the air cleaner.
- 10. Reconnect battery cable. Enjoy!