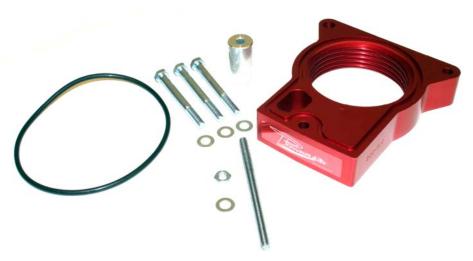

### Parts List

- (1) Power Plate
- (3) 6mm x 60mm Bolts
- (4) 6mm Flat Washers
- (1) 6mm x 3 1/2" Stud (1) 6mm nut
- (1) Spacer 1 5/16" long
- (1) "O" Ring .138 diameter

### The sound of power...The "whistle" means its working!

Figure 1

- Ref. C- (2) 6mm x 60mm Bolts
  - (2) 6mm Flat Washers
- **Ref. A-** (1) Power Plate
- **Ref. B** (1) 1 5/16" long Spacer
  - (1) 6mm x 60mm Bolt
  - (1) 6mm Flat Washer

**<u>Ref. D-</u>** (1) 6mm x 3 1/2" stud

- (1) Flat Washer
- (1) 6mm nut

Figure 3

Rev. 12/22/06