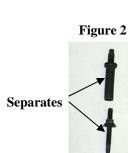

#### 1. **DISCONNECT NEGATIVE (-) BATTERY CABLE.**

- 2. Remove air cleaner housing from throttle body.
- 3. Using 10mm socket, remove (2) stud nuts from front side of throttle body. (Ref. "C")
- 4. Remove air cleaner housing riser and (1) stud nut from backside of throttle body. (Ref. "D", Fig. 3)
- 5. Remove throttle linkage bracket and (1) stud nut (**Ref. "B"**)
- 6. Remove stud from stud nut. Install stud supplied with parts kit. (Fig. 2 & 3)
- 7. Lift throttle body and locate power plate with "O" ring up and reinstall using (Ref. "C") & (Ref. "D") as examples.
- 8. Install (1) 1 5/16" long spacer under throttle linkage bracket (**Ref. "B"**)
- 9. <u>Inspect & Test throttle linkage for full Open & Closed travel before driving. Some cruise or kickdown cables may require adjustment. Please refer to service manual for proper adjustment.</u>
- 10. Reinstall air cleaner housing using step 3 as an example.
- 11. Reconnect battery cable. Enjoy!