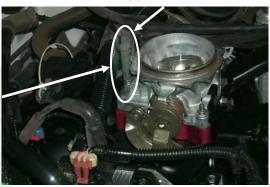

#### 1. **DISCONNECT NEGATIVE (-) BATTERY CABLE.**

- 2. Remove air cleaner housing from throttle body.
- 3. Using 10mm socket, remove (2) stud nuts from front side of throttle body. (Ref. "C")
- 4. Remove air cleaner housing riser and (1) stud nut from backside of throttle body. (Ref. "D", Fig. 3)
- 5. Remove throttle linkage bracket and (1) stud nut (**Ref. "B"**)
- 6. Remove stud from stud nut. Install stud supplied with parts kit. (Fig. 2 & 3)
- 7. Lift throttle body and locate power plate with "O" ring up and reinstall using (Ref. "C") & (Ref. "D") as examples.
- 8. Install (1) 1 5/16" long spacer under throttle linkage bracket (**Ref. "B"**)
- 9. <u>Inspect & Test throttle linkage for full Open & Closed travel before driving. Some cruise or kickdown cables may require adjustment. Please refer to service manual for proper adjustment.</u>
- 10. Reinstall air cleaner housing using step 3 as an example.
- 11. Reconnect battery cable. Enjoy!

**<u>Ref. D-</u>** (1) 6mm x 3 1/2" stud

- (1) Flat Washer
- (1) 6mm nut

Figure 3

Rev. 12/22/06