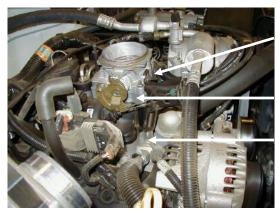

#### 1. **DISCONNECT NEGATIVE (-) BATTERY CABLE.**

- 2. Remove air cleaner housing from throttle body.
- 3. Using 10mm socket, remove (2) stud nuts from front side of throttle body. (Ref. "C")
- 4. Remove air cleaner housing riser and (1) stud nut from backside of throttle body. (Ref. "D", Fig. 3)
- 5. Remove throttle linkage bracket and (1) stud nut (**Ref. "B"**)
- 6. Remove stud from stud nut. Install stud supplied with parts kit. (Fig. 2 & 3)
- 7. Lift throttle body and locate power plate with "O" ring up and reinstall using (Ref. "C") & (Ref. "D") as examples.
- 8. Install (1) 1 5/16" long spacer under throttle linkage bracket (**Ref. "B"**)
- 9. <u>Inspect & Test throttle linkage for full Open & Closed travel before driving. Some cruise or kickdown cables may require adjustment. Please refer to service manual for proper adjustment.</u>
- 10. Reinstall air cleaner housing using step 3 as an example.
- 11. Reconnect battery cable. Enjoy!

### The sound of power...The "whistle" means its working!

Figure 1

- Ref. C- (2) 6mm x 60mm Bolts
  - (2) 6mm Flat Washers
- **Ref. A-** (1) Power Plate
- **Ref. B** (1) 1 5/16" long Spacer
  - (1) 6mm x 60mm Bolt
  - (1) 6mm Flat Washer

**<u>Ref. D-</u>** (1) 6mm x 3 1/2" stud

- (1) Flat Washer
- (1) 6mm nut

Figure 3

Rev. 12/22/06