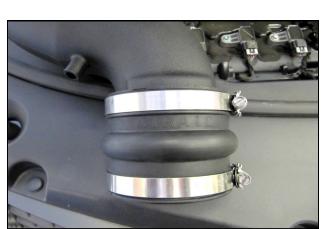

**5.** Join the two Airaid panels together with the folded tabs on the **outside**, using the four 6-32 screws (#15), #6 Flat washers (#14), and #6 Keps Nuts (#13).

**8.** Place a #52 Hose Clamp (#18) onto each end of the Hump Hose (#6), and slide onto the Throttle body side of the Intake Tube as shown. Do not tighten the clamps at this time.

**9. A)** Insert the Filter end of the Intake Tube into the Panel assembly opening and guide the Coupler side onto the throttle body. **B)** Rotate the Intake Tube until the mounting holes are aligned with the Panel holes. Secure the Intake Tube to the panel assembly using the two 8-32 button head screws (#16). **C)** Tighten the Hose Clamps, and fasten the airbox clips at this time.