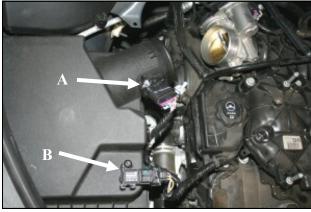

**3.** Disconnect the Mass Air Flow, or MAF sensor (A) and the MAP sensor (B) from the factory airbox lid.

**4.**Turn the factory airbox lid over and locate the wire harness anchor. Using a pair of needle nose pillars, compress the ribs of the anchor and remove it. Remove the factory air filter and set it aside.