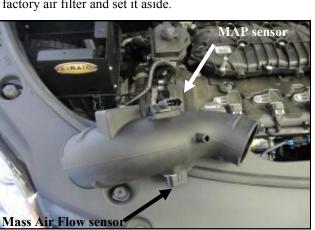

**3.** Disconnect the Mass Air Flow, or MAF sensor (A) and the MAP sensor (B) from the factory airbox lid.

**4.**Turn the factory airbox lid over and locate the wire harness anchor. Using a pair of needle nose pillars, compress the ribs of the anchor and remove it. Remove the factory air filter and set it aside.

7. Transfer the air sensors from the factory airbox lid into the Airaid Intake Tube(#2) as shown. **Do Not Use**The Factory Hardware. Secure the Mass Air Flow sensor using the two #8-32 screws (#16), and the MAP sensor using the 1/4-20x 3/4 hex head bolt (#9) and 1/4" Flat Washer (#12).