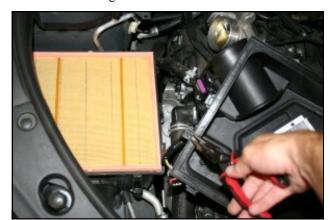

**2. A)** Loosen the hose clamps on the factory intake tube. **B)** Disconnect the crank case breather line at the valve cover, and remove the factory intake tube. **C)** Unfasten the 3 Factory air box clips.

**3.** Disconnect the Mass Air Flow, or MAF sensor (A) and the MAP sensor (B) from the factory airbox lid.

**4.**Turn the factory airbox lid over and locate the wire harness anchor. Using a pair of needle nose pillars, compress the ribs of the anchor and remove it. Remove the factory air filter and set it aside.