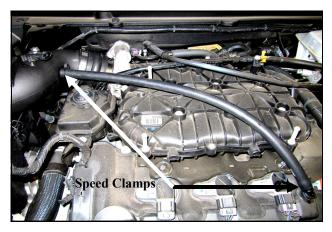

**10.** Attach the 1/2" Breather Hose to the Intake Tube nipple and the factory valve cover fitting. Secure using the Speed Clamps (#17).

11. Install the Airaid Premium Filter (#1) to the Intake Tube. Reconnect the Mass Air Flow and MAP sensors.