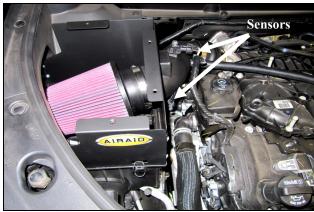

**3.** Disconnect the Mass Air Flow, or MAF sensor (A) and the MAP sensor (B) from the factory airbox lid.

**4.**Turn the factory airbox lid over and locate the wire harness anchor. Using a pair of needle nose pillars, compress the ribs of the anchor and remove it. Remove the factory air filter and set it aside.

7. Transfer the air sensors from the factory airbox lid into the Airaid Intake Tube(#2) as shown. **Do Not Use**The Factory Hardware. Secure the Mass Air Flow sensor using the two #8-32 screws (#16), and the MAP sensor using the 1/4-20x 3/4 hex head bolt (#9) and 1/4" Flat Washer (#12).

**10.** Attach the 1/2" Breather Hose to the Intake Tube nipple and the factory valve cover fitting. Secure using the Speed Clamps (#17).

11. Install the Airaid Premium Filter (#1) to the Intake Tube. Reconnect the Mass Air Flow and MAP sensors.