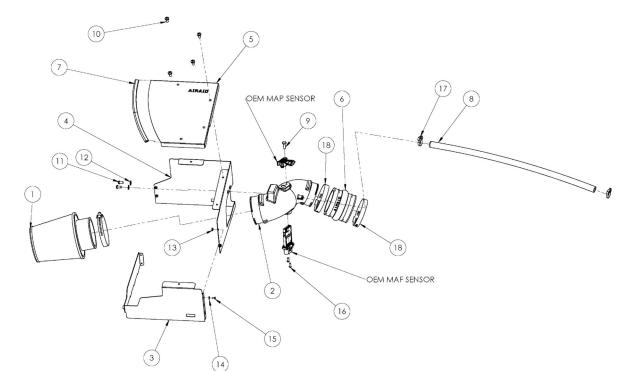

# **Component Identification**

| Airaid Premium Filter                                                               | 1                                                                                                                                                                                                                                                                                                                                                                      |
|-------------------------------------------------------------------------------------|------------------------------------------------------------------------------------------------------------------------------------------------------------------------------------------------------------------------------------------------------------------------------------------------------------------------------------------------------------------------|
| Airaid Intake Tube                                                                  | 1                                                                                                                                                                                                                                                                                                                                                                      |
| Front Panel                                                                         | 1                                                                                                                                                                                                                                                                                                                                                                      |
| Rear Panel                                                                          | 1                                                                                                                                                                                                                                                                                                                                                                      |
| Top Panel                                                                           | 1                                                                                                                                                                                                                                                                                                                                                                      |
| Urethane Hump Hose                                                                  | 1                                                                                                                                                                                                                                                                                                                                                                      |
| Rubber Edge Trim 10 3/4"                                                            | 1                                                                                                                                                                                                                                                                                                                                                                      |
| 1/2" Breather Hose 23"                                                              | 1                                                                                                                                                                                                                                                                                                                                                                      |
| 1/4-20 x 3/4" Hex Bolt                                                              | 1                                                                                                                                                                                                                                                                                                                                                                      |
| <sup>1</sup> / <sub>4</sub> -20 x <sup>1</sup> / <sub>2</sub> " Phillips Head Screw | 4                                                                                                                                                                                                                                                                                                                                                                      |
| 1/4-20x 1/2" Button Head Bolt                                                       | 2                                                                                                                                                                                                                                                                                                                                                                      |
| 1/4" Flat Washer                                                                    | 2                                                                                                                                                                                                                                                                                                                                                                      |
| #6-32 Kep Nut                                                                       | 4                                                                                                                                                                                                                                                                                                                                                                      |
| #6 Flat Washer                                                                      | 4                                                                                                                                                                                                                                                                                                                                                                      |
| #6-32 x 5/16 Pan head screw                                                         | 4                                                                                                                                                                                                                                                                                                                                                                      |
| #8-32 x 1/2" Button Head Screw                                                      | 2                                                                                                                                                                                                                                                                                                                                                                      |
| #16 Speed Clamp                                                                     | 2                                                                                                                                                                                                                                                                                                                                                                      |
| #52 Hose Clamp                                                                      | 2                                                                                                                                                                                                                                                                                                                                                                      |
|                                                                                     | Airaid Intake Tube Front Panel Rear Panel Top Panel Urethane Hump Hose Rubber Edge Trim 10 3/4" 1/2" Breather Hose 23"  1/4-20 x 3/4" Hex Bolt 1/4-20 x 1/2" Phillips Head Screw 1/4-20x 1/2" Button Head Bolt 1/4" Flat Washer #6-32 Kep Nut #6 Flat Washer #6-32 x 5/16 Pan head screw #8-32 x 1/2" Button Head Screw #8-32 x 1/2" Button Head Screw #16 Speed Clamp |

7. Transfer the air sensors from the factory airbox lid into the Airaid Intake Tube(#2) as shown. **Do Not Use**The Factory Hardware. Secure the Mass Air Flow sensor using the two #8-32 screws (#16), and the MAP sensor using the 1/4-20x 3/4 hex head bolt (#9) and 1/4" Flat Washer (#12).

**5.** Join the two Airaid panels together with the folded tabs on the **outside**, using the four 6-32 screws (#15), #6 Flat washers (#14), and #6 Keps Nuts (#13).

**8.** Place a #52 Hose Clamp (#18) onto each end of the Hump Hose (#6), and slide onto the Throttle body side of the Intake Tube as shown. Do not tighten the clamps at this time.

**6.** Slip the Airaid Panel tabs into the slots in the factory airbox and partially install the Panel assembly onto lower half of the factory airbox as shown. Do not latch the airbox clips at this time.

**9. A)** Insert the Filter end of the Intake Tube into the Panel assembly opening and guide the Coupler side onto the throttle body. **B)** Rotate the Intake Tube until the mounting holes are aligned with the Panel holes. Secure the Intake Tube to the panel assembly using the two 8-32 button head screws (#16). **C)** Tighten the Hose Clamps, and fasten the airbox clips at this time.

**10.** Attach the 1/2" Breather Hose to the Intake Tube nipple and the factory valve cover fitting. Secure using the Speed Clamps (#17).

11. Install the Airaid Premium Filter (#1) to the Intake Tube. Reconnect the Mass Air Flow and MAP sensors.

**12**. **A)** Attach the Weather Strip (#7) to the curved edge of the Top Panel (#5). **B)** Attach the Top Panel to the Airaid Performance Airbox using the four 1/4-20 Phillips Head Screws. Reinstall the engine cover and the oil fill cap.