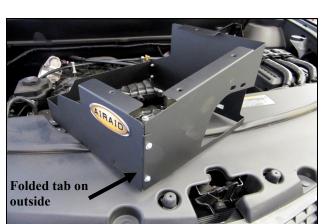

**5.** Join the two Airaid panels together with the folded tabs on the **outside**, using the four 6-32 screws (#15), #6 Flat washers (#14), and #6 Keps Nuts (#13).

**8.** Place a #52 Hose Clamp (#18) onto each end of the Hump Hose (#6), and slide onto the Throttle body side of the Intake Tube as shown. Do not tighten the clamps at this time.