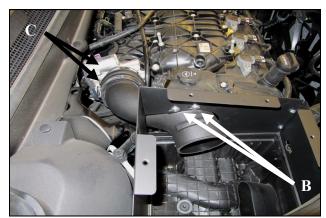

**2. A)** Loosen the hose clamps on the factory intake tube. **B)** Disconnect the crank case breather line at the valve cover, and remove the factory intake tube. **C)** Unfasten the 3 Factory air box clips.

**3.** Disconnect the Mass Air Flow, or MAF sensor (A) and the MAP sensor (B) from the factory airbox lid.

**4.**Turn the factory airbox lid over and locate the wire harness anchor. Using a pair of needle nose pillars, compress the ribs of the anchor and remove it. Remove the factory air filter and set it aside.