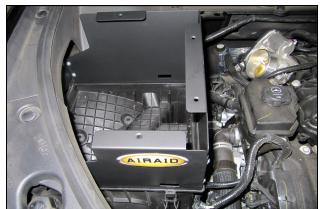

**6.** Slip the Airaid Panel tabs into the slots in the factory airbox and partially install the Panel assembly onto lower half of the factory airbox as shown. Do not latch the airbox clips at this time.

**12**. **A)** Attach the Weather Strip (#7) to the curved edge of the Top Panel (#5). **B)** Attach the Top Panel to the Airaid Performance Airbox using the four 1/4-20 Phillips Head Screws. Reinstall the engine cover and the oil fill cap.