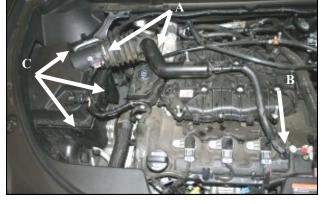

**2. A)** Loosen the hose clamps on the factory intake tube. **B)** Disconnect the crank case breather line at the valve cover, and remove the factory intake tube. **C)** Unfasten the 3 Factory air box clips.

**3.** Disconnect the Mass Air Flow, or MAF sensor (A) and the MAP sensor (B) from the factory airbox lid.

**4.**Turn the factory airbox lid over and locate the wire harness anchor. Using a pair of needle nose pillars, compress the ribs of the anchor and remove it. Remove the factory air filter and set it aside.