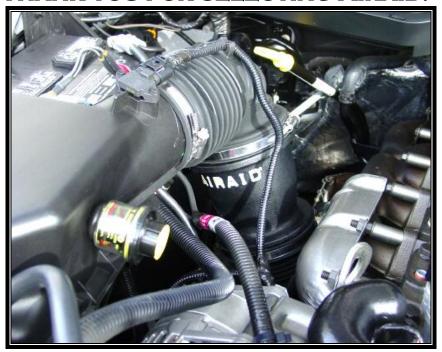

#### II Remove Factory Intake Assembly

- a) Remove the electrical connector by using a flat head screwdriver to carefully push the retaining clip away from the intake sensor. See Fig#1
- b) Loosen the hose clamp on the bottom of the factory intake tube that connects to the turbo housing. See Fig#2
- c) Unclip the factory air box lid and remove entire filter/intake assembly from vehicle. **Refer to Fig#3**
- *d*) Loosen hose clamps on the factory intake assembly above and below the factory silencer tube. **Refer to Fig#3**

#### III Install Airaid Modular Intake Tube

- a) Replace the factory silencer tube in the removed intake assembly with the Airaid MIT using the stock hose clamps. See Fig#3 (Note: on each side of the MIT tube are notches that must be aligned with the notches on the stock connector tubes. Also, the flow arrow must point down toward the turbo housing). See Fig#4
- **b**) Install complete intake assembly onto turbo charger using the stock hose clamps.
- c) Replace the air filter box lid and re-clamp.
- d) Re-connect intake sensor to the harness on the air filter box lid.