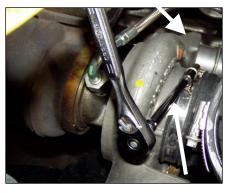

#### II Remove Factory Intake Assembly

- a) Remove the electrical connector by using a flat head screwdriver to carefully push the retaining clip away from the intake sensor. See Fig#1
- b) Loosen the hose clamp on the bottom of the factory intake tube that connects to the turbo housing. See Fig#2
- c) Unclip the factory air box lid and remove entire filter/intake assembly from vehicle. **Refer to Fig#3**
- *d*) Loosen hose clamps on the factory intake assembly above and below the factory silencer tube. **Refer to Fig#3**