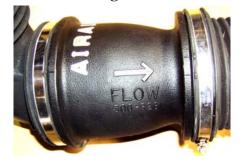

#### III Install Airaid Modular Intake Tube

- a) Replace the factory silencer tube in the removed intake assembly with the Airaid MIT using the stock hose clamps. See Fig#3 (Note: on each side of the MIT tube are notches that must be aligned with the notches on the stock connector tubes. Also, the flow arrow must point down toward the turbo housing). See Fig#4
- **b**) Install complete intake assembly onto turbo charger using the stock hose clamps.
- c) Replace the air filter box lid and re-clamp.
- d) Re-connect intake sensor to the harness on the air filter box lid.