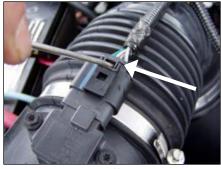

#### II Remove Factory Intake Assembly

- a) Remove the electrical connector by using a flat head screwdriver to carefully push the retaining clip away from the intake sensor. See Fig#1
- b) Loosen the hose clamp on the bottom of the factory intake tube that connects to the turbo housing. See Fig#2
- c) Unclip the factory air box lid and remove entire filter/intake assembly from vehicle. **Refer to Fig#3**
- *d*) Loosen hose clamps on the factory intake assembly above and below the factory silencer tube. **Refer to Fig#3**