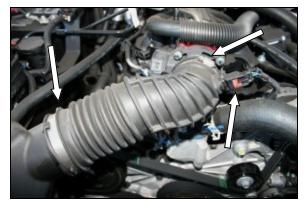

Thank you for selecting AIRAID.

2. Using a 6 point 5/16" socket, remove the 4 bolts that hold the throttle body to the intake manifold.

1. **Disconnect the negative battery cable!** Loosen 2 hose clamps on each end of the factory intake tube. Slide the red locking tab, and then squeeze the black tab, and disconnect the intake tube temperature sensor wiring harness. Remove the tube from the vehicle.

3. Install the Poweraid Spacer and the fiber gasket between the intake manifold, and the throttle body, as shown. Tighten all 4 throttle body bolts evenly, to the manufacturer's specifications. **Do Not Over Tighten The Bolts!** 

4. Reinstall the factory intake tube, and tighten the 2 hose clamps. Reconnect the wiring harness to the intake tube temperature sensor. Make sure you push down the red tab, and lock the harness. **Re-connect the negative battery cable!** 