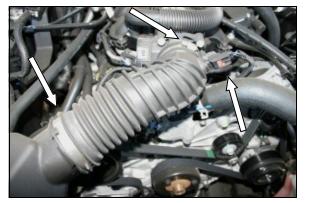

Thank you for selecting AIRAID.

2. Using a 6 point 5/16" socket, remove the 4 bolts that hold the throttle body to the intake manifold.

1. **Disconnect the negative battery cable!** Loosen 2 hose clamps on each end of the factory intake tube. Slide the red locking tab, and then squeeze the black tab, and disconnect the intake tube temperature sensor wiring harness. Remove the tube from the vehicle.