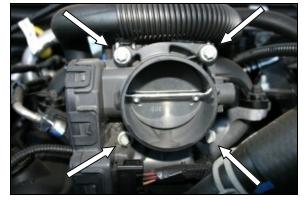

Thank you for selecting AIRAID.

2. Using a 6 point 5/16" socket, remove the 4 bolts that hold the throttle body to the intake manifold.

1. **Disconnect the negative battery cable!** Loosen 2 hose clamps on each end of the factory intake tube. Slide the red locking tab, and then squeeze the black tab, and disconnect the intake tube temperature sensor wiring harness. Remove the tube from the vehicle.