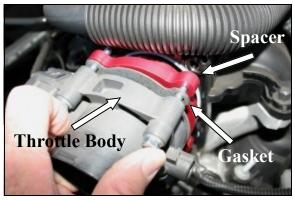

3. Install the Poweraid Spacer and the fiber gasket between the intake manifold, and the throttle body, as shown. Tighten all 4 throttle body bolts evenly, to the manufacturer's specifications. **Do Not Over Tighten The Bolts!** 