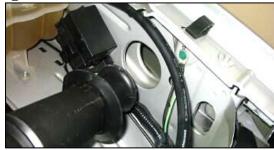

#### III <u>Airaid Modular Intake Tube</u> Installation

- a) Mount the Airaid bracket onto the Airaid tube using the ¼-20 button head bolt and lock washer provided. **See Fig#4** (<u>Hint</u>: leave the bolt loose for easy adjustment later in the installation)
- b) Position the Airaid tube in place of the factory air intake assembly. See Fig#5
- c) Push the Airaid tube into the factory air box opening until it snaps into place.
- d) Align the Airaid bracket on the Airaid tube to the factory mounting hole and secure using a #6 bolt and lock washer provided.
- e) Mount the factory radiator overflow hose to the driver's side of the engine compartment with the black plastic hose mount provided. Insert the mount through the factory hole in the upper fender and secure by pushing a ¼ washer over the clip.
  See Fig#6
- f) Tighten the previously installed button head bolt fastening the bracket to the Airaid tube.