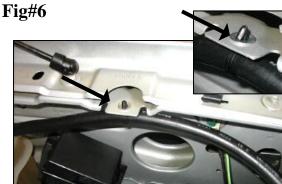

#### III <u>Airaid Modular Intake Tube</u> Installation

- a) Mount the Airaid bracket onto the Airaid tube using the ¼-20 button head bolt and lock washer provided. **See Fig#4** (<u>Hint</u>: leave the bolt loose for easy adjustment later in the installation)
- b) Position the Airaid tube in place of the factory air intake assembly. See Fig#5
- c) Push the Airaid tube into the factory air box opening until it snaps into place.
- d) Align the Airaid bracket on the Airaid tube to the factory mounting hole and secure using a #6 bolt and lock washer provided.
- e) Mount the factory radiator overflow hose to the driver's side of the engine compartment with the black plastic hose mount provided. Insert the mount through the factory hole in the upper fender and secure by pushing a ¼ washer over the clip.
  See Fig#6
- f) Tighten the previously installed button head bolt fastening the bracket to the Airaid tube.