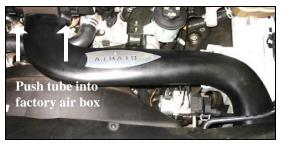

#### III <u>Airaid Modular Intake Tube</u> Installation

- a) Mount the Airaid bracket onto the Airaid tube using the ¼-20 button head bolt and lock washer provided. **See Fig#4** (<u>Hint</u>: leave the bolt loose for easy adjustment later in the installation)
- b) Position the Airaid tube in place of the factory air intake assembly. See Fig#5
- c) Push the Airaid tube into the factory air box opening until it snaps into place.
- d) Align the Airaid bracket on the Airaid tube to the factory mounting hole and secure using a #6 bolt and lock washer provided.
- e) Mount the factory radiator overflow hose to the driver's side of the engine compartment with the black plastic hose mount provided. Insert the mount through the factory hole in the upper fender and secure by pushing a ¼ washer over the clip.
  See Fig#6
- f) Tighten the previously installed button head bolt fastening the bracket to the Airaid tube.