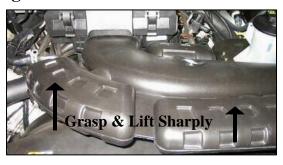

#### **II** Remove Factory Intake Air Tube

- *a*) Remove the mounting bolt behind the factory air intake tube. **See Fig#1**
- b) Firmly grasp the factory air intake and lift sharply to unsnap it from the factory air box. See Fig#2
- Pull the factory air intake tube free from the fender opening and remove from vehicle. See Fig#3