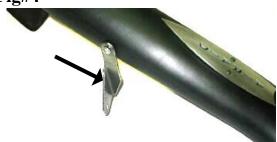

#### **II** Remove Factory Intake Air Tube

- *a*) Remove the mounting bolt behind the factory air intake tube. **See Fig#1**
- b) Firmly grasp the factory air intake and lift sharply to unsnap it from the factory air box. See Fig#2
- Pull the factory air intake tube free from the fender opening and remove from vehicle. See Fig#3