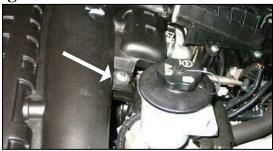

#### **II** Remove Factory Intake Air Tube

- *a*) Remove the mounting bolt behind the factory air intake tube. **See Fig#1**
- b) Firmly grasp the factory air intake and lift sharply to unsnap it from the factory air box. See Fig#2
- Pull the factory air intake tube free from the fender opening and remove from vehicle. See Fig#3