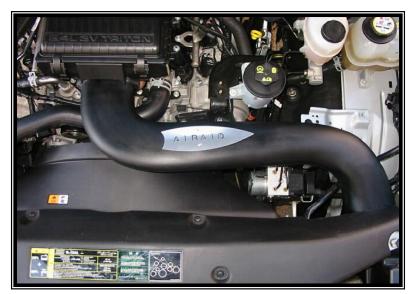

#### III <u>Airaid Modular Intake Tube</u> Installation

- a) Mount the Airaid bracket onto the Airaid tube using the ¼-20 button head bolt and lock washer provided. **See Fig#4** (<u>Hint</u>: leave the bolt loose for easy adjustment later in the installation)
- b) Position the Airaid tube in place of the factory air intake assembly. See Fig#5
- c) Push the Airaid tube into the factory air box opening until it snaps into place.
- d) Align the Airaid bracket on the Airaid tube to the factory mounting hole and secure using a #6 bolt and lock washer provided.
- e) Mount the factory radiator overflow hose to the driver's side of the engine compartment with the black plastic hose mount provided. Insert the mount through the factory hole in the upper fender and secure by pushing a ¼ washer over the clip.
  See Fig#6
- f) Tighten the previously installed button head bolt fastening the bracket to the Airaid tube.