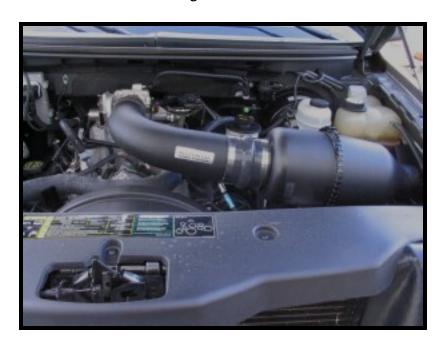

hump hose and two #80 hose clamps on factory air filter assembly. Leave hose clamps loose until final assembly.



6. Install supplied silicone reducer on end of throttle body. Install #48 hose clamp on small end of the reducer and #56 hose clamp on the big end of the reducer. Leave hose clamps loose until final assembly.



**7.** Install the Airaid Modular Intake Tube on engine.



**8.** Tighten hose clamps on both ends of the Modular Intake Tube.



9. Install the supplied rubber hose on the Modular Intake Tube. Connect the other end of the hose to the valve cover. Secure both ends of the hose with the supplied speed clamps.



10. Double check your work to be certain that all nuts, bolts, and clamps are securely fastened. Reconnect the negative battery cable.

## **Before**



After







# Don't Forget Your AIRAID Filter Tune-Up Kit!



P/N 790-550

Instructions Revision Date: 1/29/07