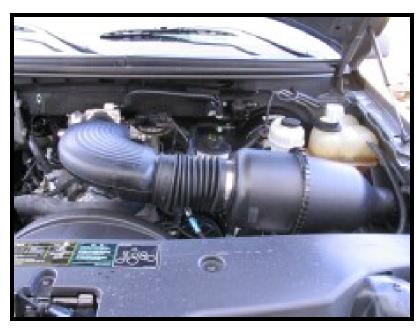

urethane hump hose and two #80 hose clamps on factory air filter assembly. Leave hose clamps loose until final assembly.



6. Install supplied silicone reducer on end of throttle body. Install #48 hose clamp on small end of the reducer and #56 hose clamp on the big end of the reducer. Leave hose clamps loose until final assembly.



**7.** Install the Airaid Modular Intake Tube on engine.



**8.** Tighten hose clamps on both ends of the Modular Intake Tube.



9. Install the supplied rubber hose on the Modular Intake Tube. Connect the other end of the hose to the valve cover. Secure both ends of the hose with the supplied speed clamps.



10. Double check your work to be certain that all nuts, bolts, and clamps are securely fastened. Reconnect the negative battery cable.

## **Before**



After







# Don't Forget Your AIRAID Filter Tune-Up Kit!



P/N 790-550

Instructions Revision Date: 1/29/07