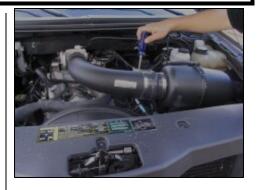

**7.** Install the Airaid Modular Intake Tube on engine.

**8.** Tighten hose clamps on both ends of the Modular Intake Tube.

9. Install the supplied rubber hose on the Modular Intake Tube. Connect the other end of the hose to the valve cover. Secure both ends of the hose with the supplied speed clamps.