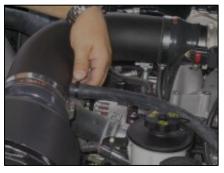

**7.** Install the Airaid Modular Intake Tube on engine.

**8.** Tighten hose clamps on both ends of the Modular Intake Tube.

9. Install the supplied rubber hose on the Modular Intake Tube. Connect the other end of the hose to the valve cover. Secure both ends of the hose with the supplied speed clamps.