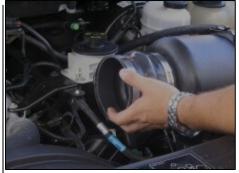

**3.** Remove the factory intake tube assembly from engine.

5. Install the supplied urethane hump hose and two #80 hose clamps on factory air filter assembly. Leave hose clamps loose until final assembly.

6. Install supplied silicone reducer on end of throttle body. Install #48 hose clamp on small end of the reducer and #56 hose clamp on the big end of the reducer. Leave hose clamps loose until final assembly.