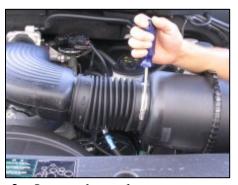

6. Install supplied silicone reducer on end of throttle body. Install #48 hose clamp on small end of the reducer and #56 hose clamp on the big end of the reducer. Leave hose clamps loose until final assembly.

**7.** Install the Airaid Modular Intake Tube on engine.

**8.** Tighten hose clamps on both ends of the Modular Intake Tube.

9. Install the supplied rubber hose on the Modular Intake Tube. Connect the other end of the hose to the valve cover. Secure both ends of the hose with the supplied speed clamps.