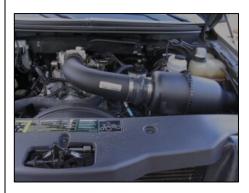

ry intake tube to the air filter assembly and throttle body.



**3.** Remove the factory intake tube assembly from engine.





5. Install the supplied urethane hump hose and two #80 hose clamps on factory air filter assembly. Leave hose clamps loose until final assembly.



6. Install supplied silicone reducer on end of throttle body. Install #48 hose clamp on small end of the reducer and #56 hose clamp on the big end of the reducer. Leave hose clamps loose until final assembly.



**7.** Install the Airaid Modular Intake Tube on engine.



**8.** Tighten hose clamps on both ends of the Modular Intake Tube.



9. Install the supplied rubber hose on the Modular Intake Tube. Connect the other end of the hose to the valve cover. Secure both ends of the hose with the supplied speed clamps.



10. Double check your work to be certain that all nuts, bolts, and clamps are securely fastened. Reconnect the negative battery cable.

## **Before**



After







# Don't Forget Your AIRAID Filter Tune-Up Kit!



P/N 790-550

Instructions Revision Date: 1/29/07