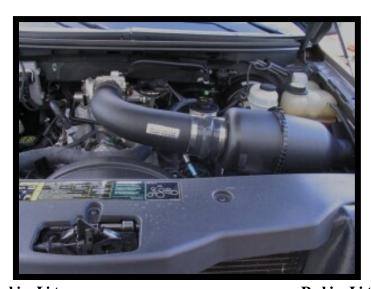

#### INSTALLATION INSTRUCTIONS #400-941 Modular Intake Tube (MIT) OR

### #400-741 AIRAID JR. KIT 2004-05 FORD F-150 4.6L (DOES NOT FIT HERITAGE BODY)

Thank you for purchasing the Airaid Intake System. Please read the instruction manual carefully before proceeding with the installation. Contact Airaid @ (800) 498-6951 8:00 AM - 5:00 PM MST weekdays for questions regarding fit or instructions. Your Airaid Intake System was carefully inspected and packaged. Check that no parts are missing, or were damaged during shipping. If any parts are missing, contact Airaid. The air filter element is protected from direct exposure to water and debris; care should be taken not to drive through deep water. WATER INGESTION IS THE DRIVERS RESPONSIBILTY! The air filter is reusable and should be cleaned using the Airaid Filter Tune-Up Kit periodically.

**7.** Install the Airaid Modular Intake Tube on engine.

**8.** Tighten hose clamps on both ends of the Modular Intake Tube.

9. Install the supplied rubber hose on the Modular Intake Tube. Connect the other end of the hose to the valve cover. Secure both ends of the hose with the supplied speed clamps.