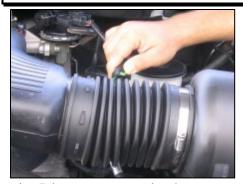

### Installation Instructions. Read Me!

1. Disconnect negative battery cable. Disconnect valve cover breather hose from factory intake tube and valve cover.

2. Loosen hose clamps connecting the factory intake tube to the air filter assembly and throttle body.

**3.** Remove the factory intake tube assembly from engine.

5. Install the supplied urethane hump hose and two #80 hose clamps on factory air filter assembly. Leave hose clamps loose until final assembly.