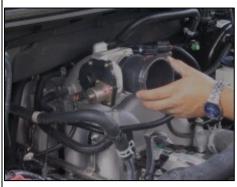

**7.** Install the Airaid Modular Intake Tube on engine.

**8.** Tighten hose clamps on both ends of the Modular Intake Tube.

9. Install the supplied rubber hose on the Modular Intake Tube. Connect the other end of the hose to the valve cover. Secure both ends of the hose with the supplied speed clamps.