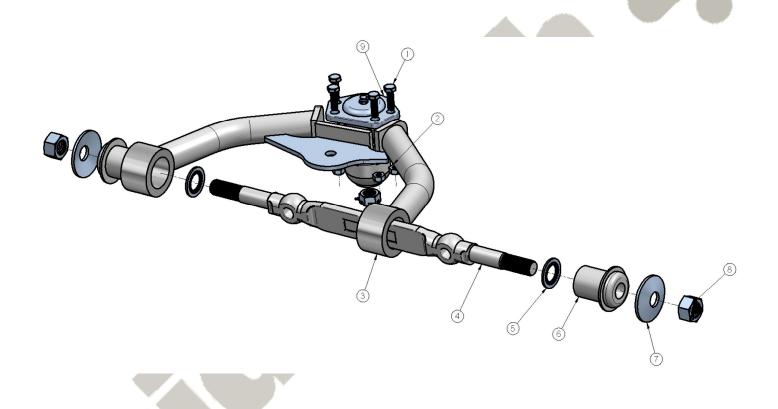

| Item # | Description                | Qty. |
|--------|----------------------------|------|
| 1.     | 1/4"-28 x 7/8" hex bolt    | 8    |
| 2.     | 1/4"-28 nut                | 8    |
| 3.     | Driver side control arm    | 1    |
| 3.     | Passenger side control arm | 1    |
| 4.     | Cross shaft                | 2    |
| 5.     | Serrated washer            | 4    |
| 6.     | Cross shaft bushing        | 4    |
| 7.     | Cone washer                | 4    |
| 8.     | 5/8"-18 locking nut        | 4    |
| 9.     | Ball joint                 | 2    |