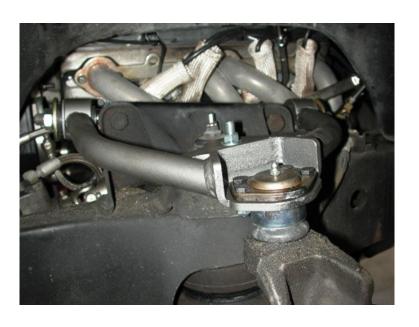

## STRONGARMS by Air Ride Technologies

- 1. Fasten the upper arm to the frame using the factory hardware. Reinstall the current alignment shims, but **vehicle must be realigned.** This arm was designed with an extra 2 degrees of positive caster allowing the car to be aligned with up to 4 degrees of positive caster. (This will vary from car to car.)
- 2. Slide the bump stop stud through the 3/8" hole in the lower control arm.

**Driver Side – Top View** 

- 3. Drop ball joint down through upper arm. Slide ball joint boot over stud, then place boot retainer over the boot. Clamp assembly tight w/ the hardware supplied.
- 4. Fasten the ball joint to the spindle w/ the new castle nut and cotter pin supplied.
- 5. Position the suspension at mid travel and then tighten the cross shaft nuts.