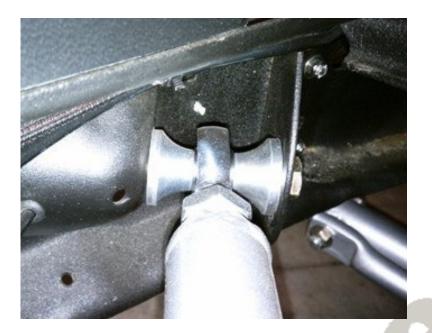

## Installation Instructions

1. The length of the upper bar should be set from the factory at 11.125" center to center. Ensure that the jam nut is tight.

2. Using the factory hardware, fasten the heim end to the frame bracket. An aluminum spacer must be installed on each side of the Heim end.

3. Fasten the other end of the bar to the axle using the factory hardware.

**Note:** Inspect the rubber bushing in the axle for wear or cracked. Replace with factory replacement bushing if needed.