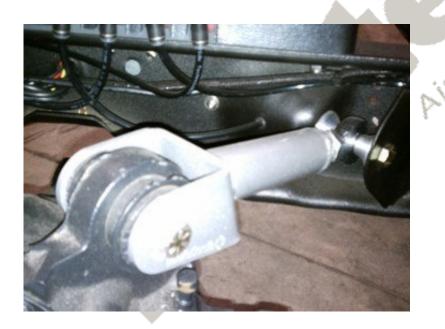

## Installation Instructions

1. The length of the upper bar should be set from the factory at 11.125" center to center. Ensure that the jam nut is tight.

2. Using the factory hardware, fasten the heim end to the frame bracket. An aluminum spacer must be installed on each side of the Heim end.

3. Fasten the other end of the bar to the axle using the factory hardware.

**Note:** Inspect the rubber bushing in the axle for wear or cracked. Replace with factory replacement bushing if needed.