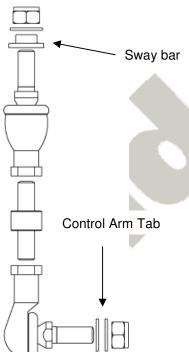

## **Installation Instructions**

This sway bar is designed for use with lower StrongArms.

1. Apply lubricant to the poly bushing and slide it over the sway bar. Using the frame brackets supplied bolt the sway bar to the frame. Do not tighten the bolts yet.

Technologies

- 2. Bolt the PosiLink to the between the bar and lower arm. The T bushing will be installed between the PosiLink and the sway bar. 7/16" flat washer will be used at the other connection points.
- 3. Tighten the frame bolts.
- 4. Check clearance through full suspension through full suspension travel. Make sure the PosiLinks do not bind.