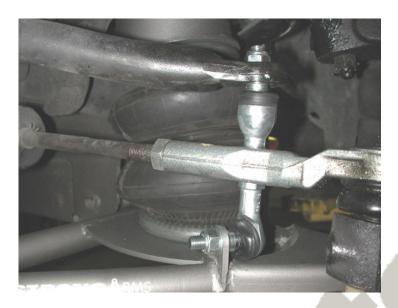

## **Installation Instructions**

This sway bar is designed for use with lower StrongArms.

1. Apply lubricant to the poly bushing and slide it over the sway bar. Using the frame brackets supplied bolt the sway bar to the frame. Do not tighten the bolts yet.

Technologies

- 2. Bolt the PosiLink to the between the bar and lower arm. The T bushing will be installed between the PosiLink and the sway bar. 7/16" flat washer will be used at the other connection points.
- 3. Tighten the frame bolts.
- 4. Check clearance through full suspension through full suspension travel. Make sure the PosiLinks do not bind.