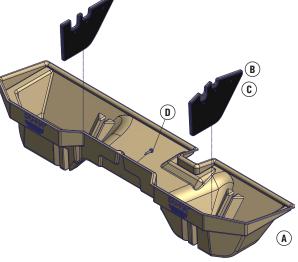

#### **Installation Instructions:**

- Flip up the bottoms of the back seats.
- 2 If your truck came equipped with optional metal trays, remove each tray by removing the two large bolts using an 18mm socket and the two small nuts using a 13mm socket. Once you have removed the metal trays, replace the braces, large bolts, and smaller nuts.
- 3 Remove the plastic push pin from carpet behind cup-holders, in the middle of the cab.
- 4 Set the DU-HA in the floor of the truck (as shown).
- 5 Secure the DU-HA in the truck using the Lag Screw (D) provided. Thread screw through pre-drilled hole in the front center of DU-HA and screw it into the hole the plastic push pin was removed from. (The Lag Screw screws into a metal plate with a pre-drilled hole in it.)
- If desired, install Foam / Plastic Organizers/Gun Rack (B) (C) by sliding them into slots in the DU-HA (as shown). The Foam Organizer with larger slots needs to be installed on passenger side. Gun butts need to sit on passenger side so guns fit properly.

hazardous materials in the DU-HA. Do not place loaded guns in the DU-HA.

For further instructions refer to truck owners manual or contact DU-HA. Inc.

| Part | Description               | Qty |
|------|---------------------------|-----|
| Α    | DU-HA Storage Unit        | 1   |
| В    | Foam Organizer / Gun Rack | 2   |
| С    | Plastic Stiffener         | 4   |
| D    | Lag Screw – 3/8" x 2"     | 1   |