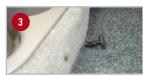

#### **Installation Instructions:**

- Flip up the bottoms of the back seats.
- 2 If your truck came equipped with optional metal trays, remove each tray by removing the two large bolts using an 18mm socket and the two small nuts using a 13mm socket. Once you have removed the metal trays, replace the braces, large bolts, and smaller nuts.
- 3 Remove the plastic push pin from carpet behind cup-holders, in the middle of the cab.
- 4 Set the DU-HA in the floor of the truck (as shown).
- 5 Secure the DU-HA in the truck using the Lag Screw (D) provided. Thread screw through pre-drilled hole in the front center of DU-HA and screw it into the hole the plastic push pin was removed from. (The Lag Screw screws into a metal plate with a pre-drilled hole in it.)
- If desired, install Foam / Plastic Organizers/Gun Rack (B) (C) by sliding them into slots in the DU-HA (as shown). The Foam Organizer with larger slots needs to be installed on passenger side. Gun butts need to sit on passenger side so guns fit properly.