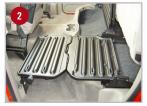

#### **Installation Instructions:**

- Flip up the bottoms of the back seats.
- 2 If your truck came equipped with optional metal trays, remove each tray by removing the two large bolts using an 18mm socket and the two small nuts using a 13mm socket. Once you have removed the metal trays, replace the braces, large bolts, and smaller nuts.
- 3 Remove the plastic push pin from carpet behind cup-holders, in the middle of the cab.
- 4 Set the DU-HA in the floor of the truck (as shown).
- 5 Secure the DU-HA in the truck using the Lag Screw (D) provided. Thread screw through pre-drilled hole in the front center of DU-HA and screw it into the hole the plastic push pin was removed from. (The Lag Screw screws into a metal plate with a pre-drilled hole in it.)
- If desired, install Foam / Plastic Organizers/Gun Rack (B) (C) by sliding them into slots in the DU-HA (as shown). The Foam Organizer with larger slots needs to be installed on passenger side. Gun butts need to sit on passenger side so guns fit properly.