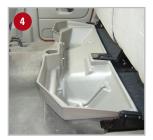

#### **Installation Instructions:**

- Flip up the bottoms of the back seats.
- 2 If your truck came equipped with optional metal trays, remove each tray by removing the two large bolts using an 18mm socket and the two small nuts using a 13mm socket. Once you have removed the metal trays, replace the braces, large bolts, and smaller nuts.
- 3 Remove the plastic push pin from carpet behind cup-holders, in the middle of the cab.
- 4 Set the DU-HA in the floor of the truck (as shown).
- 5 Secure the DU-HA in the truck using the Lag Screw (D) provided. Thread screw through pre-drilled hole in the front center of DU-HA and screw it into the hole the plastic push pin was removed from. (The Lag Screw screws into a metal plate with a pre-drilled hole in it.)
- If desired, install Foam / Plastic Organizers/Gun Rack (B) (C) by sliding them into slots in the DU-HA (as shown). The Foam Organizer with larger slots needs to be installed on passenger side. Gun butts need to sit on passenger side so guns fit properly.