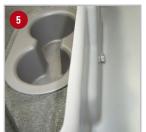

#### **Installation Instructions:**

- Flip up the bottoms of the back seats.
- 2 If your truck came equipped with optional metal trays, remove each tray by removing the two large bolts using an 18mm socket and the two small nuts using a 13mm socket. Once you have removed the metal trays, replace the braces, large bolts, and smaller nuts.
- 3 Remove the plastic push pin from carpet behind cup-holders, in the middle of the cab.
- 4 Set the DU-HA in the floor of the truck (as shown).
- 5 Secure the DU-HA in the truck using the Lag Screw (D) provided. Thread screw through pre-drilled hole in the front center of DU-HA and screw it into the hole the plastic push pin was removed from. (The Lag Screw screws into a metal plate with a pre-drilled hole in it.)
- If desired, install Foam / Plastic Organizers/Gun Rack (B) (C) by sliding them into slots in the DU-HA (as shown). The Foam Organizer with larger slots needs to be installed on passenger side. Gun butts need to sit on passenger side so guns fit properly.