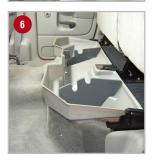

#### **Installation Instructions:**

- Flip up the bottoms of the back seats.
- 2 If your truck came equipped with optional metal trays, remove each tray by removing the two large bolts using an 18mm socket and the two small nuts using a 13mm socket. Once you have removed the metal trays, replace the braces, large bolts, and smaller nuts.
- 3 Remove the plastic push pin from carpet behind cup-holders, in the middle of the cab.
- 4 Set the DU-HA in the floor of the truck (as shown).
- 5 Secure the DU-HA in the truck using the Lag Screw (D) provided. Thread screw through pre-drilled hole in the front center of DU-HA and screw it into the hole the plastic push pin was removed from. (The Lag Screw screws into a metal plate with a pre-drilled hole in it.)
- If desired, install Foam / Plastic Organizers/Gun Rack (B) (C) by sliding them into slots in the DU-HA (as shown). The Foam Organizer with larger slots needs to be installed on passenger side. Gun butts need to sit on passenger side so guns fit properly.