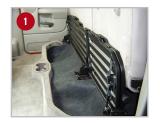

#### **Installation Instructions:**

- Flip up the bottoms of the back seats.
- 2 If your truck came equipped with optional metal trays, remove each tray by removing the two large bolts using an 18mm socket and the two small nuts using a 13mm socket. Once you have removed the metal trays, replace the braces, large bolts, and smaller nuts.
- 3 Remove the plastic push pin from carpet behind cup-holders, in the middle of the cab.
- 4 Set the DU-HA in the floor of the truck (as shown).
- 5 Secure the DU-HA in the truck using the Lag Screw (D) provided. Thread screw through pre-drilled hole in the front center of DU-HA and screw it into the hole the plastic push pin was removed from. (The Lag Screw screws into a metal plate with a pre-drilled hole in it.)
- If desired, install Foam / Plastic Organizers/Gun Rack (B) (C) by sliding them into slots in the DU-HA (as shown). The Foam Organizer with larger slots needs to be installed on passenger side. Gun butts need to sit on passenger side so guns fit properly.