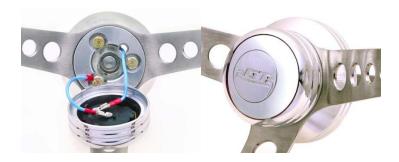

## GT 3 Standard Billet Horn Button

Designed for use on:

- All GT 3 bolt Steering Wheels
- Most standard 3 bolt type Steering Wheels

Horn Button (1)
Base w/O-Ring (1)
Mounting Bolts (3)

Follow instructions supplied with installation hub up to the step to install steering wheel onto hub.

- 1. Install mounting base and tighten mounting bolts.
  - Torque requirements: 10 / 12 ft. lbs.
- 2. Connect wires to bottom of horn button and carefully push horn button onto base over O-ring until the horn button is flush with surface of wheel.

**Note:** If necessary, slightly wet the O-ring to ease installation.

**Note:** To remove horn button, insert small, non-marring plastic blade or screw driver between notch on bottom of horn button and wheel surface and carefully pry to release.