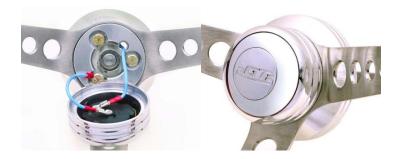

- Install mounting base and tighten mounting bolts.
  Torque requirements: 10 / 12 ft. lbs.
- 2. Connect wires to bottom of horn button and carefully push horn button onto base over O-ring until the horn button is flush with surface of wheel.

**Note:** If necessary, slightly wet the O-ring to ease installation.

**Note:** To remove horn button, insert small, non-marring plastic blade or screw driver between notch on bottom of horn button and wheel surface and carefully pry to release.