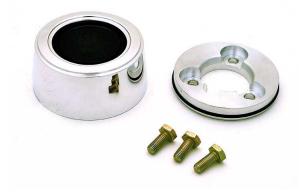

## GT 3 Hi-Rise Billet Horn Button

Designed for use on:

- All GT 3 bolt Steering Wheels
- Most standard 3 bolt type Steering Wheels

Horn Button (1) Base w/O-Ring (1) Mounting Bolts (3)

Follow instructions supplied with installation hub up to the step to install steering wheel onto hub.