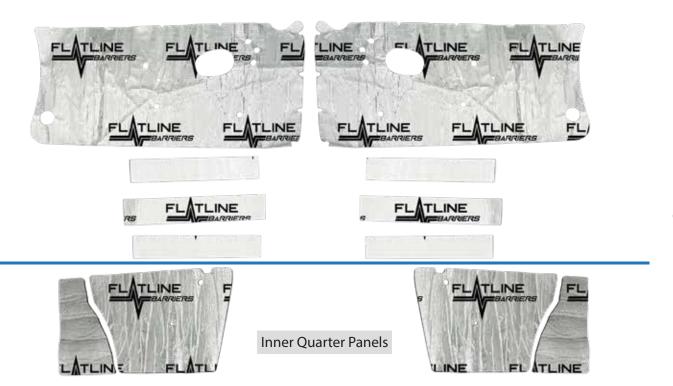

## **Part # TABA1003**

1964-1967 GM A-Body Door and Inner Quarter Panel Insulation and Sound Dampening Kit

**Front Doors** 