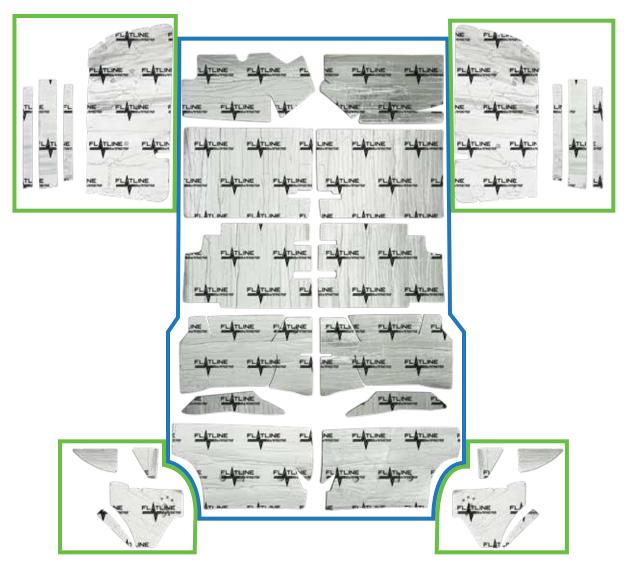

## **Part # TABA1014**

A-Body Convertible Complete Interior Kit (Floor & Door)

TABA1006 - 68-72 GM A-Body Floor Insulation and Sound Dampening Kit
TABA1004 - 68-72 GM A-Body Door and Inner Quarter Panel Insulation and Sound Dampening Kit