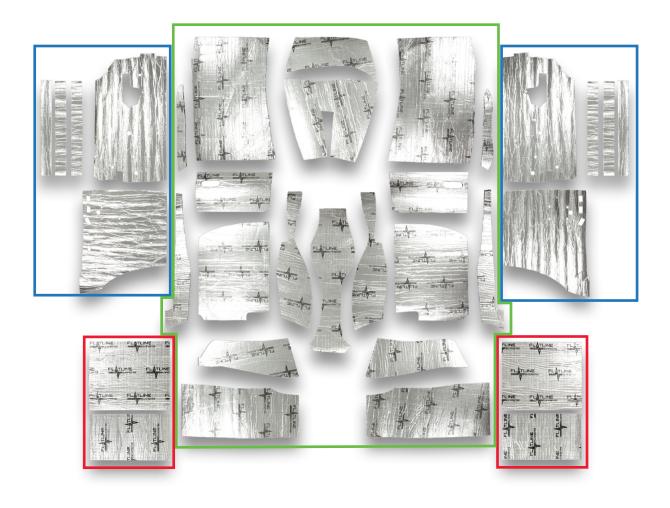

## **Part # TABB5021**

1961-64 Chevrolet Impala Coupe Full Insulation and Sound Dampening Kit

TABB5019 - 1961-64 Chevrolet Imapala Door / Inner Quarter Panel Insulation and Sound Dampening Kit

TABB5029 - 1961-64 Chevrolet Imapala Roof Insulation and Sound Dampening Kit

## **Installation Directions:**

- 1. Clean any dirt, debris, or grime from the intended installation area using a degreasing agent.
- 2. Allow intended installation area adequate time to dry.
- **3.** Remove the kit from its packaging, and dry fit the components allowing you to see exactly how the product will be placed for final installation.
- **4.** Now you are ready to install. Remove the protective layer exposing the adhesive on your first piece applying it to its final position, using light pressure.
- **5.** Repeat step 4 for each individual component until the full kit is installed.