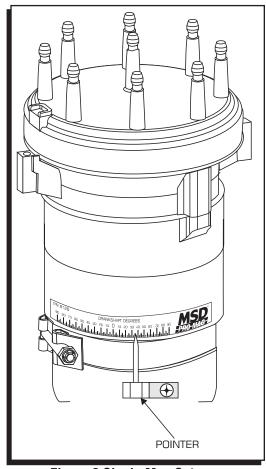

Single Mag Setups: The Tape can be applied to the housing near the base and a pointer can be fabricated (Figure 2). Note: If you do fabricate a pointer, it must be solid. Any movement in the pointer will result in inaccurate timing settings.

Figure 2 Single Mag Setup.