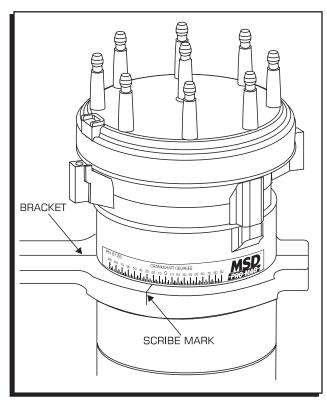

## RECOMMENDED INSTALLATION

Dual Mag Setups: It is recommended to apply the Tape to the generator housing just above the Stabilizer bracket and scribe a mark on the bracket (Figure 1).

Figure 1 Dual Mag Setup.