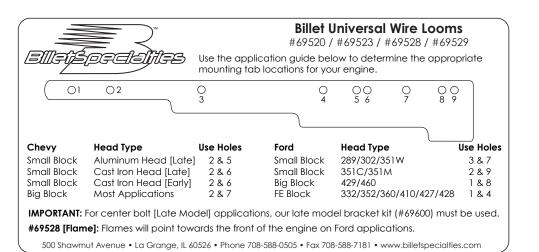

**IMPORTANT:** For center bolt [Late Model] applications, our late model bracket kit (#69600) must be used. **#69528 [Flame]:** Flames will point towards the front of the engine on Ford applications.

500 Shawmut Avenue • La Grange, IL 60526 • Phone 708-588-0505 • Fax 708-588-7181 • www.billetspecialties.com