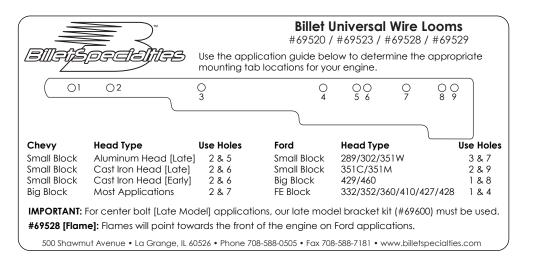

**IMPORTANT:** For center bolt [Late Model] applications, our late model bracket kit (#69600) must be used. **#69528 [Flame]:** Flames will point towards the front of the engine on Ford applications.

500 Shawmut Avenue • La Grange, IL 60526 • Phone 708-588-0505 • Fax 708-588-7181 • www.billetspecialties.com