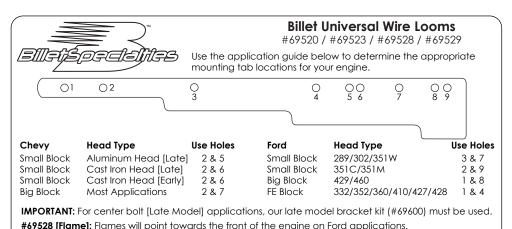

**IMPORTANT:** For center bolt [Late Model] applications, our late model bracket kit (#69600) must be used. **#69528 [Flame]:** Flames will point towards the front of the engine on Ford applications.

500 Shawmut Avenue • La Grange, IL 60526 • Phone 708-588-0505 • Fax 708-588-7181 • www.billetspecialties.com

#69528 [Flame]: Flames will point towards the front of the engine on Ford applications.

500 Shawmut Avenue • La Grange, IL 60526 • Phone 708-588-0505 • Fax 708-588-7181 • www.billetspecialties.com

500 Shawmut Avenue • La Granae, IL 60526 • Phone 708-588-0505 • Fax 708-588-7181 • www.billetspecialties.com