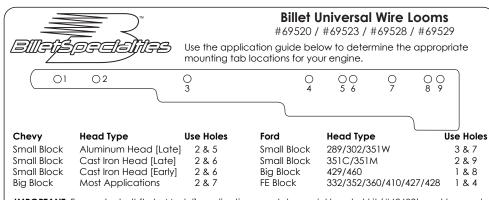

**IMPORTANT:** For center bolt [Late Model] applications, our late model bracket kit (#69600) must be used. **#69528 [Flame]:** Flames will point towards the front of the engine on Ford applications.

500 Shawmut Avenue • La Grange, IL 60526 • Phone 708-588-0505 • Fax 708-588-7181 • www.billetspecialties.com