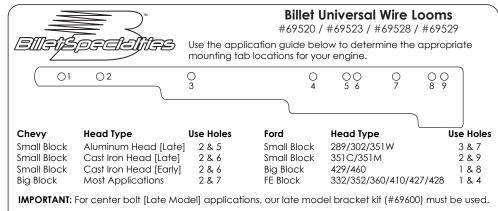

**IMPORTANT:** For center bolt [Late Model] applications, our late model bracket kit (#69600) must be used. **#69528 [Flame]:** Flames will point towards the front of the engine on Ford applications.

500 Shawmut Avenue • La Grange, IL 60526 • Phone 708-588-0505 • Fax 708-588-7181 • www.billetspecialties.com