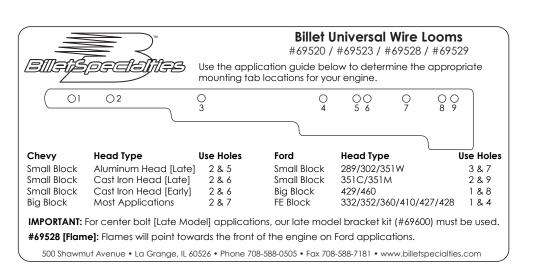

**IMPORTANT:** For center bolt [Late Model] applications, our late model bracket kit (#69600) must be used. **#69528 [Flame]:** Flames will point towards the front of the engine on Ford applications.

500 Shawmut Avenue • La Grange, IL 60526 • Phone 708-588-0505 • Fax 708-588-7181 • www.billetspecialties.com