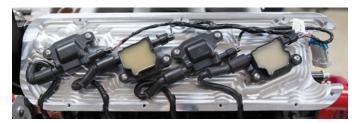

## Requires aftermarket Ignition wire set that is longer than stock. Taylor 92046, Accel P/N9060C, MSD 32073/32079 or similar.

- Make note and label coil plugs for position, remove plastic coil wire harness cover. Route the coil harness through and around coils for best position. The main plug can rest under the valve cover or exit out the back.
- Install the ignition wires per manufacturer's instructions.
- Check firing order and test run vehicle.