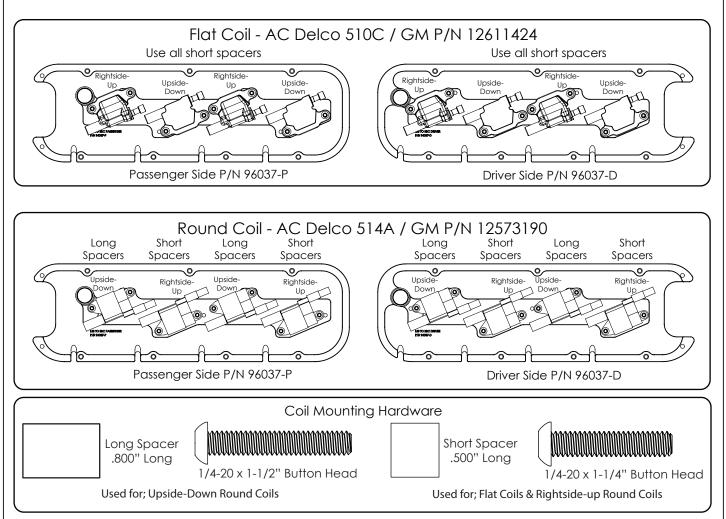

6) Mount your coils as shown, notice coil position and spacers needed for each application.

7) Ignition coil harness and Ignition wire installation:

Flat Coil - AC Delco 510C / GM P/N 12611424

Round Coil - AC Delco 514A / GM P/N 12573190

8) Finish by installing your Big Block Chevrolet valve covers and gaskets.