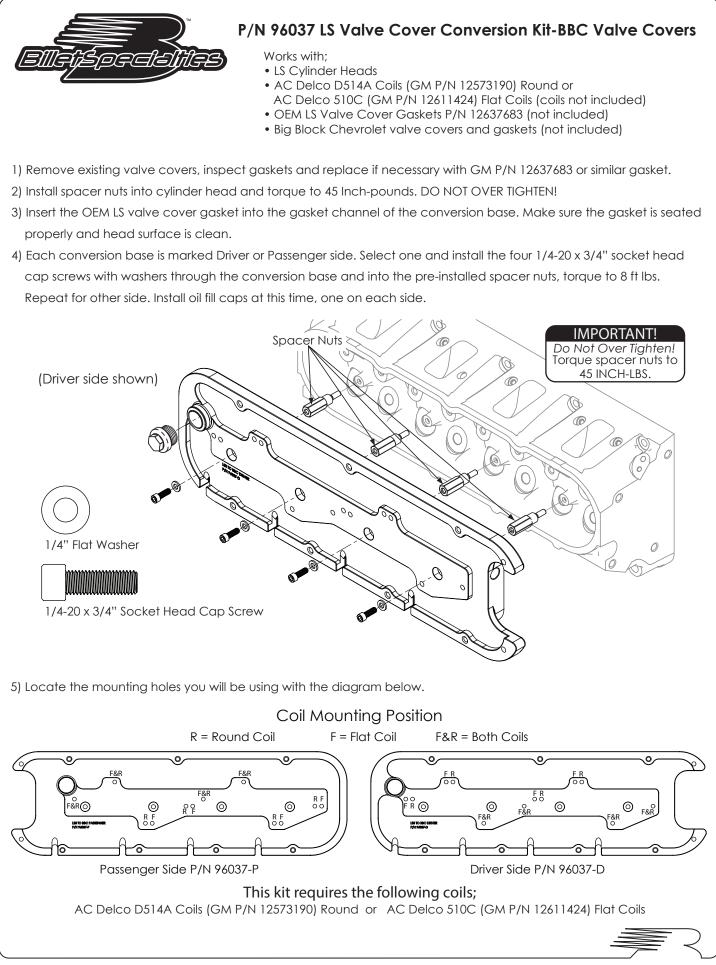

6) Mount your coils as shown, notice coil position and spacers needed for each application.

7) Ignition coil harness and Ignition wire installation: