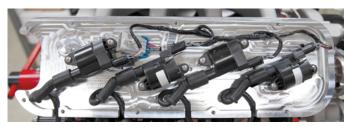

## Requires aftermarket Ignition wire set that is longer than stock. Taylor 92046, Accel P/N9060C, MSD 32073/32079 or similar.

- Make note and label coil plugs for position, remove plastic coil wire harness cover. Route the coil harness through and around coils for best position. The main plug can rest under the valve cover or exit out the back.
- Install the ignition wires per manufacturer's instructions.
- Check firing order and test run vehicle.