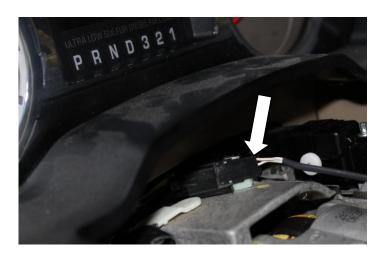

4. Remove the top cover on steering wheel column, locate and disconnect tow/haul connector. Then insert connectors from BD harness between the OEM connectors. Route harness wire into dash and replace top cover onto steering column.