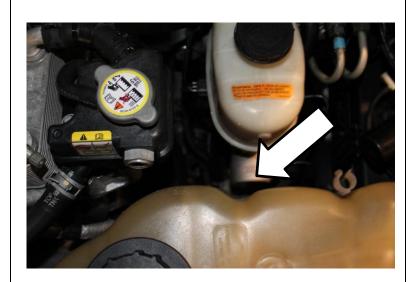

- 6. Route harness from module under power steering lines and over the brake hydro booster.
- 7. Disconnect master cylinder pressure switch. Connect harness to switch and OE plug.

Socket

Plug

8. Lastly disconnect turbo vane actuator. Connect BD harness to actuator and OE plug.