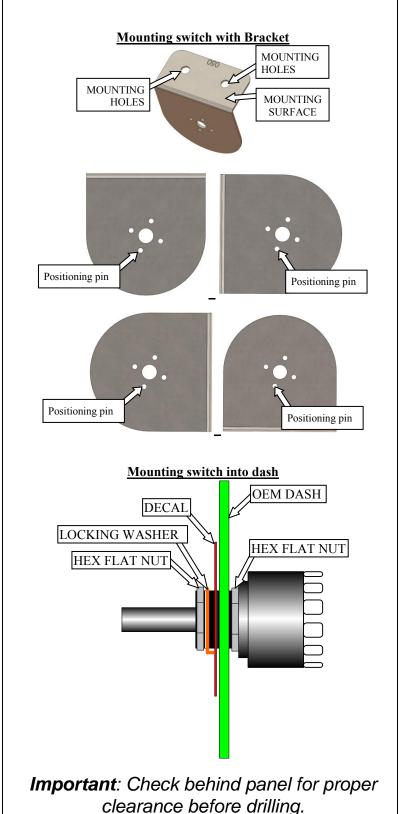

#### **Mounting Switch with Bracket**

**Velcro**: To mount the switch bracket using the 3M dual lock. Prep both surfaces with the supplied alcohol swab. Then remove backing from dual lock and press firmly, one onto the dash location and one onto the switch bracket mounting surface.

OR

**Screws:** The switch bracket can also be mounted using the supplied self-tapping screws with a 5/16" socket.

Note the plate can be mounted to the dash in four positions to accommodate any location.

Warning: Before mounting the plate to the dash ensure the area behind the dash is clear.

#### **Mounting Switch into dash**

Find suitable location on dash to mount switch. Wipe location on dash with swab and place decal to use as a template. Drill 1/4" (center) hole in dash panel and a 1/16" locator hole, then push switch through from behind. Install and tighten nut with 5/16" wrench to secure switch. Place knob on switch, fasten both set screws with 1/16" allen wrench.