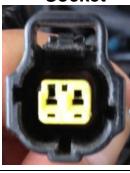

- 6. Route harness from module under power steering lines and over the brake hydro booster.
- 7. Disconnect master cylinder pressure switch. Connect harness to switch and OE plug.

Socket

Plug

8. Lastly disconnect turbo vane actuator. Connect BD harness to actuator and OE plug.