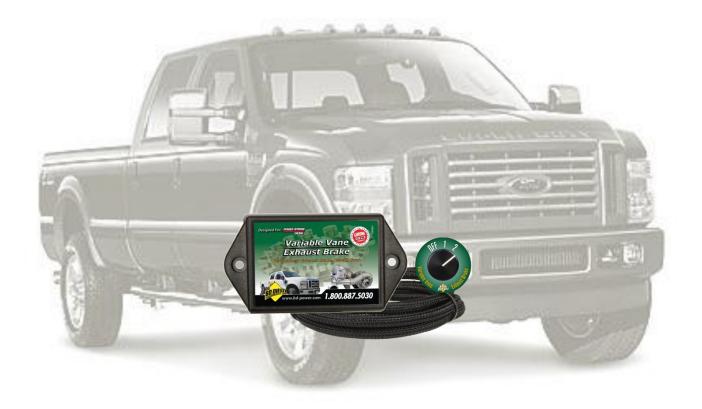

# FORD 6.4L POWERSTROKE (2008-10) VARIABLE VANE EXHAUST BRAKE

**Installation Instructions** 

P/N# 2001100

PLEASE READ ALL INSTRUCTIONS BEFORE INSTALLATION

UNLESS AN EO# IS LISTED, THIS PRODUCT IS LEGAL IN CALIFORNIA FOR RACING VEHICLES ONLY, WHICH MAY NEVER BE USED UPON A HIGHWAY.

## KIT CONTENTS:

Please check to make sure that you have all the parts listed in this kit before you start the disassembly of your truck.

| 2100020 & 2100020-SW    |                                         | 2000603                                                                                                                                                                                                                                                                                                                                                                                                                                                                                                                                                                                                                                                                                                                                                                                                                                                                                                                                                                                                                                                                                                                                                                                                                                                                                                                                                                                                                                                                                                                                                                                                                                                                                                                                                                                                                                                                                                                                                                                                                                                                                                                        |               | 1330050        |                          |
|-------------------------|-----------------------------------------|--------------------------------------------------------------------------------------------------------------------------------------------------------------------------------------------------------------------------------------------------------------------------------------------------------------------------------------------------------------------------------------------------------------------------------------------------------------------------------------------------------------------------------------------------------------------------------------------------------------------------------------------------------------------------------------------------------------------------------------------------------------------------------------------------------------------------------------------------------------------------------------------------------------------------------------------------------------------------------------------------------------------------------------------------------------------------------------------------------------------------------------------------------------------------------------------------------------------------------------------------------------------------------------------------------------------------------------------------------------------------------------------------------------------------------------------------------------------------------------------------------------------------------------------------------------------------------------------------------------------------------------------------------------------------------------------------------------------------------------------------------------------------------------------------------------------------------------------------------------------------------------------------------------------------------------------------------------------------------------------------------------------------------------------------------------------------------------------------------------------------------|---------------|----------------|--------------------------|
| Designed for Posters VA | triable Vane haust Brake 1.800.887.5030 | The state of the s |               | 050            |                          |
| Module                  |                                         | Switch Decal                                                                                                                                                                                                                                                                                                                                                                                                                                                                                                                                                                                                                                                                                                                                                                                                                                                                                                                                                                                                                                                                                                                                                                                                                                                                                                                                                                                                                                                                                                                                                                                                                                                                                                                                                                                                                                                                                                                                                                                                                                                                                                                   |               | Switch Bracket |                          |
| Qty: 1                  |                                         | Qty: 1                                                                                                                                                                                                                                                                                                                                                                                                                                                                                                                                                                                                                                                                                                                                                                                                                                                                                                                                                                                                                                                                                                                                                                                                                                                                                                                                                                                                                                                                                                                                                                                                                                                                                                                                                                                                                                                                                                                                                                                                                                                                                                                         |               | Qty: 1         |                          |
| 1330053                 | 1800060                                 | 1300349                                                                                                                                                                                                                                                                                                                                                                                                                                                                                                                                                                                                                                                                                                                                                                                                                                                                                                                                                                                                                                                                                                                                                                                                                                                                                                                                                                                                                                                                                                                                                                                                                                                                                                                                                                                                                                                                                                                                                                                                                                                                                                                        | 1300131       | 1330052        | 1330051                  |
| Alsohol                 |                                         |                                                                                                                                                                                                                                                                                                                                                                                                                                                                                                                                                                                                                                                                                                                                                                                                                                                                                                                                                                                                                                                                                                                                                                                                                                                                                                                                                                                                                                                                                                                                                                                                                                                                                                                                                                                                                                                                                                                                                                                                                                                                                                                                |               |                |                          |
| Alcohol<br>Swab         | Velcro                                  | Posi-Tap 12-<br>18awg Black                                                                                                                                                                                                                                                                                                                                                                                                                                                                                                                                                                                                                                                                                                                                                                                                                                                                                                                                                                                                                                                                                                                                                                                                                                                                                                                                                                                                                                                                                                                                                                                                                                                                                                                                                                                                                                                                                                                                                                                                                                                                                                    | Cable<br>Ties | Screw          | Switch Bracket<br>Velcro |
| Qty: 1                  | Qty: 2 X 4"                             | Qty: 1                                                                                                                                                                                                                                                                                                                                                                                                                                                                                                                                                                                                                                                                                                                                                                                                                                                                                                                                                                                                                                                                                                                                                                                                                                                                                                                                                                                                                                                                                                                                                                                                                                                                                                                                                                                                                                                                                                                                                                                                                                                                                                                         | Qty: 8        | Qty: 2         | Qty: 2 x 1.5"            |