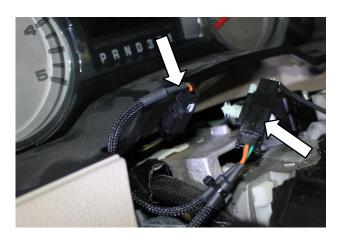

4. Remove the top cover on steering wheel column, locate and disconnect tow/haul connector. Then insert connectors from BD harness between the OEM connectors. Route harness wire into dash and replace top cover onto steering column.