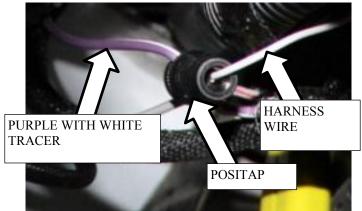

5. Locate the factory purple w/ white tracer wire that connects to the brake pedal switch. Attach the white wire from the BD harness to it using one of the supplied positap. Route harness through firewall (same location as the rotary switch) and connect to module in engine bay.