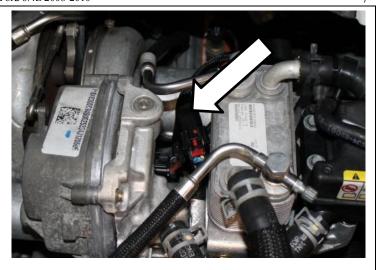

- 6. Route harness from module under power steering lines and over the brake hydro booster.
- 7. Disconnect master cylinder pressure switch. Connect harness to switch and OE plug.

Socket

Plug

8. Lastly disconnect turbo vane actuator. Connect BD harness to actuator and OE plug.