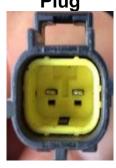

- 6. Route harness from module under power steering lines and over the brake hydro booster.
- 7. Disconnect master cylinder pressure switch. Connect harness to switch and OE plug.

Socket

Plug

8. Lastly disconnect turbo vane actuator. Connect BD harness to actuator and OE plug.