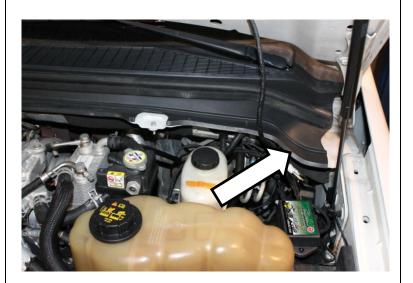

### Installation

1. Block wheels to secure vehicle and disconnect negative battery cables. (Record radio settings for customer before battery disconnect.)

2. Clean the back of the module and top of fuse cover with the supplied alcohol swab. Secure the module to fuse cover using supplied Velcro.

3. Mount switch. Route harness through firewall and connect to module in engine bay.

5. Locate the factory purple w/ white tracer wire that connects to the brake pedal switch. Attach the white wire from the BD harness to it using one of the supplied positap. Route harness through firewall (same location as the rotary switch) and connect to module in engine bay.