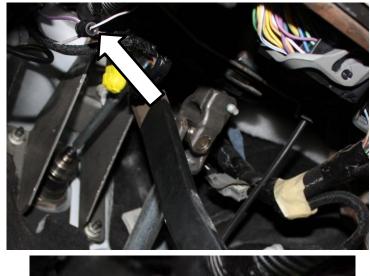

5. Locate the factory purple w/ white tracer wire that connects to the brake pedal switch. Attach the white wire from the BD harness to it using one of the supplied positap. Route harness through firewall (same location as the rotary switch) and connect to module in engine bay.