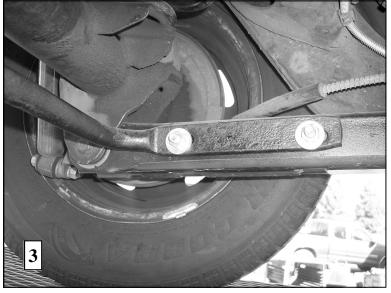

## SAFETY: BEFORE BEGINNING INSTALLATION BE SURE TO SET THE PARKING BRAKE AND CHOCK THE WHEELS.

- 1. Ensure that the vehicle is secure and stable before working under the vehicle.
- 2. If vehicle is equipped with factory rear sway bar, remove factory rear sway bar and skip to line 6. Otherwise continue to line 3.
- 3. Lay out holes in lower control arms as shown in diagram. Locate rear hole 5 inches from center of rear axle bushing. Locate forward hole 6 inches forward of rear hole. Install sway bar between control arms and check fit to marked holes.
- 4. After checking hole locations for fit, remove sway bar and drill a 1/2" hole through both walls of the control arm in marked locations. Use a transfer punch or other means to mark holes in outer walls so that holes are square.
- 5. Install spacers in control arm as shown in photo (2). The spacers may need to be ground down to fit between the walls of the control arms. They are made slightly long to accommodate variations in the factory control arms. Spacers must be used to avoid crushing the control arms when the bolts are tightened.
- 6. Attach sway bar to control arm using supplied hardware.
- 7. Torque bolts to 35 ft-lb
- 8. **Bounce the vehicle checking for clearance on all under carriage components.** Test drive the vehicle and recheck all clearances and the installation alignment. Adjust as needed. Re-check your installation after one week of driving and periodically on a regular basis.