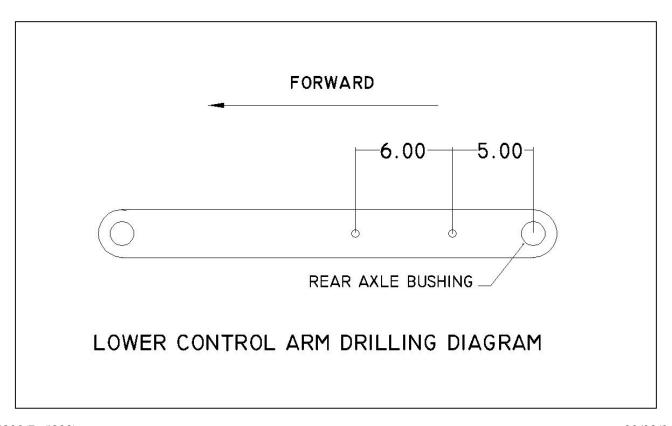

## SAFETY: BEFORE BEGINNING INSTALLATION BE SURE TO SET THE PARKING BRAKE AND CHOCK THE WHEELS.

- 1. Ensure that the vehicle is secure and stable before working under the vehicle.
- 2. If vehicle is equipped with factory rear sway bar, remove factory rear sway bar and skip to line 6. Otherwise continue to line 3.
- 3. Lay out holes in lower control arms as shown in diagram. Locate rear hole 5 inches from center of rear axle bushing. Locate forward hole 6 inches forward of rear hole. Install sway bar between control arms and check fit to marked holes.
- 4. After checking hole locations for fit, remove sway bar and drill a 1/2" hole through both walls of the control arm in marked locations. Use a transfer punch or other means to mark holes in outer walls so that holes are square.
- 5. Install spacers in control arm as shown in photo (2). The spacers may need to be ground down to fit between the walls of the control arms. They are made slightly long to accommodate variations in the factory control arms. Spacers must be used to avoid crushing the control arms when the bolts are tightened.
- 6. Attach sway bar to control arm using supplied hardware.
- 7. Torque bolts to 35 ft-lb
- 8. **Bounce the vehicle checking for clearance on all under carriage components.** Test drive the vehicle and recheck all clearances and the installation alignment. Adjust as needed. Re-check your installation after one week of driving and periodically on a regular basis.