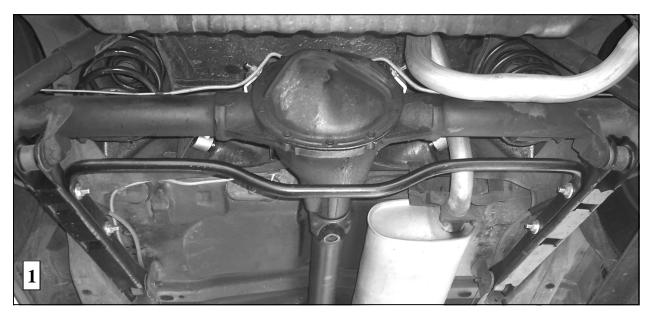

### Rear Stabilizer Bar 5800

1964-72 GM A-Body Rear Sway Bar Thank you for purchasing a quality Hellwig Product.

5800(R-5800) 02/03/06

## SAFETY: BEFORE BEGINNING INSTALLATION BE SURE TO SET THE PARKING BRAKE AND CHOCK THE WHEELS.

- 1. Ensure that the vehicle is secure and stable before working under the vehicle.
- 2. If vehicle is equipped with factory rear sway bar, remove factory rear sway bar and skip to line 6. Otherwise continue to line 3.
- 3. Lay out holes in lower control arms as shown in diagram. Locate rear hole 5 inches from center of rear axle bushing. Locate forward hole 6 inches forward of rear hole. Install sway bar between control arms and check fit to marked holes.
- 4. After checking hole locations for fit, remove sway bar and drill a 1/2" hole through both walls of the control arm in marked locations. Use a transfer punch or other means to mark holes in outer walls so that holes are square.
- 5. Install spacers in control arm as shown in photo (2). The spacers may need to be ground down to fit between the walls of the control arms. They are made slightly long to accommodate variations in the factory control arms. Spacers must be used to avoid crushing the control arms when the bolts are tightened.
- 6. Attach sway bar to control arm using supplied hardware.
- 7. Torque bolts to 35 ft-lb
- 8. **Bounce the vehicle checking for clearance on all under carriage components.** Test drive the vehicle and recheck all clearances and the installation alignment. Adjust as needed. Re-check your installation after one week of driving and periodically on a regular basis.