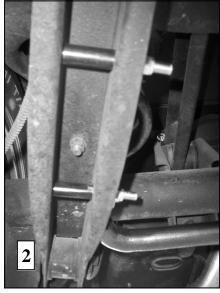

## SAFETY: BEFORE BEGINNING INSTALLATION BE SURE TO SET THE PARKING BRAKE AND CHOCK THE WHEELS.

- 1. Ensure that the vehicle is secure and stable before working under the vehicle.
- 2. If vehicle is equipped with factory rear sway bar, remove factory rear sway bar and skip to line 6. Otherwise continue to line 3.
- 3. Lay out holes in lower control arms as shown in diagram. Locate rear hole 5 inches from center of rear axle bushing. Locate forward hole 6 inches forward of rear hole. Install sway bar between control arms and check fit to marked holes.
- 4. After checking hole locations for fit, remove sway bar and drill a 1/2" hole through both walls of the control arm in marked locations. Use a transfer punch or other means to mark holes in outer walls so that holes are square.
- 5. Install spacers in control arm as shown in photo (2). The spacers may need to be ground down to fit between the walls of the control arms. They are made slightly long to accommodate variations in the factory control arms. Spacers must be used to avoid crushing the control arms when the bolts are tightened.
- 6. Attach sway bar to control arm using supplied hardware.
- 7. Torque bolts to 35 ft-lb
- 8. **Bounce the vehicle checking for clearance on all under carriage components.** Test drive the vehicle and recheck all clearances and the installation alignment. Adjust as needed. Re-check your installation after one week of driving and periodically on a regular basis.