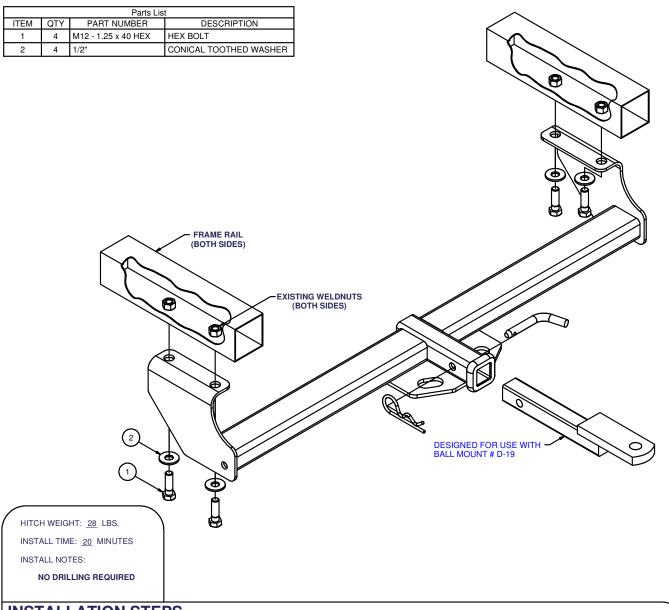

11024

99-05 SUZUKI GRAND VITARA (INCL. XL7) 91-98 SUZUKI SIDEKICK SPORT 99-05 CHEVY / GMC TRACKER

## **INSTALLATION STEPS**

- 1) Raise hitch into postion.
- 2) Insert M12 fasteners as shown through hitch side plate and into existing frame weldnuts.
- 3) Torque M12 fasteners to 79 lb.-ft.

PERIODICALLY CHECK THIS RECEIVER HITCH TO ENSURE THAT ALL FASTENERS ARE TIGHT AND THAT ALL STRUCTURAL COMPONENTS ARE SOUND.