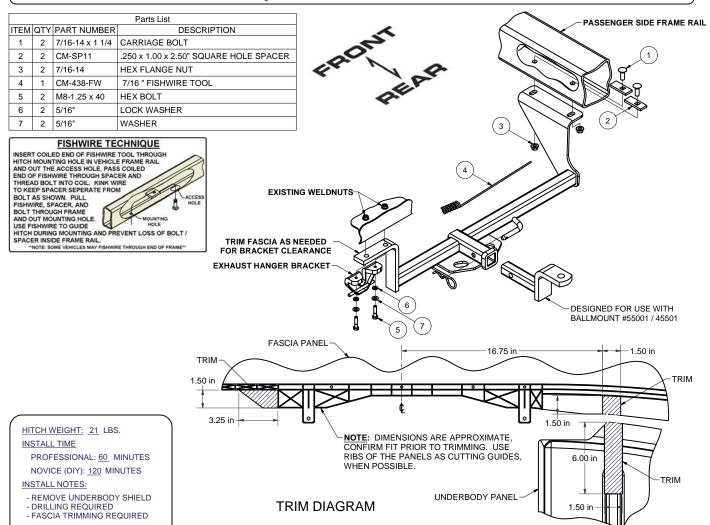

## **INSTALLATION STEPS**

- 1. Remove underbody panel by removing (5) torx head fasteners from underbody panel on passenger side. **Note:** You can remove underbody panel or trim panel and reinstall, consult vehicle owner.
- 2. Remove (2) 8mm hex bolts from the exhaust hanger bracket on driver side.
- 3. Mark and trim fascia panel. Note: Dimensions are approximate, confirm fit prior to trimming. (See Trim Diagram)
- 4. Lift hitch into position. Using the hitch as a template mark and drill passenger side holes. **Note:** Check that hitch is square on vehicle prior to drilling holes.
- 5. Fishwire bolts and square hole spacers into passenger side frame rail though access hole.
- 6. Sandwich hitch between the exhaust hanger bracket (removed in step 2) and the vehicle frame.
- 7. Install supplied fasteners as shown.
- 8. Torque all 8mm fasteners to 17 lb-ft, and all 7/16" fasteners to 50 lb-ft.
- Mark and trim underbody panel to fit and reinstall if required. <u>Note</u>: Dimensions are approximate, confirm fit prior to trimming. (See Trim Diagram)