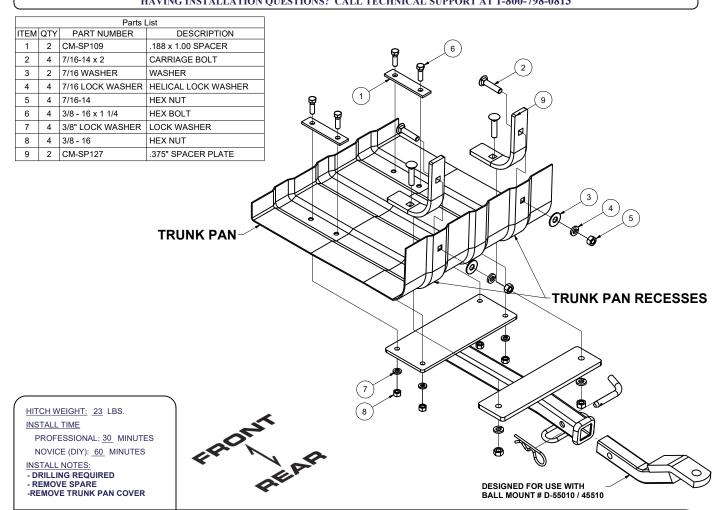

## **INSTALLATION STEPS**

- 1. Remove all contents of the trunk, including the spare tire. Remove black plastic cover from under the rear of the car.
- 2. Place two curved brackets (long side pointing upward) into the recesses in the trunk as shown. Brackets should be 9 3/4" apart on center.
- 3. Using brackets as a template, mark and drill holes for 7/16" hardware.
- 4. With brackets in position, insert 7/16" carriage bolts into the holes. Place hitch under the tire well and attach bolts at **"A"**. Install the remaining 7/16" hardware as shown at this time. **DO NOT TIGHTEN**
- 5. From under the vehicle, use the hitch as a template to drill 4 holes for the 3/8" hardware.
- 6. Place the CM-11178-BP brackets over the holes inside the trunk and insert the 3/8" bolts.
- 7. Install the remaining 3/8" flat washers and nuts as shown.
- 8. Torque all 7/16" hardware to 70 lb-ft and all 3/8" hardware to 45 lb-ft. Use silicone caulk to seal around the drilled holes in the trunk pan. Replace the plastic cover removed earlier and trunk contents.