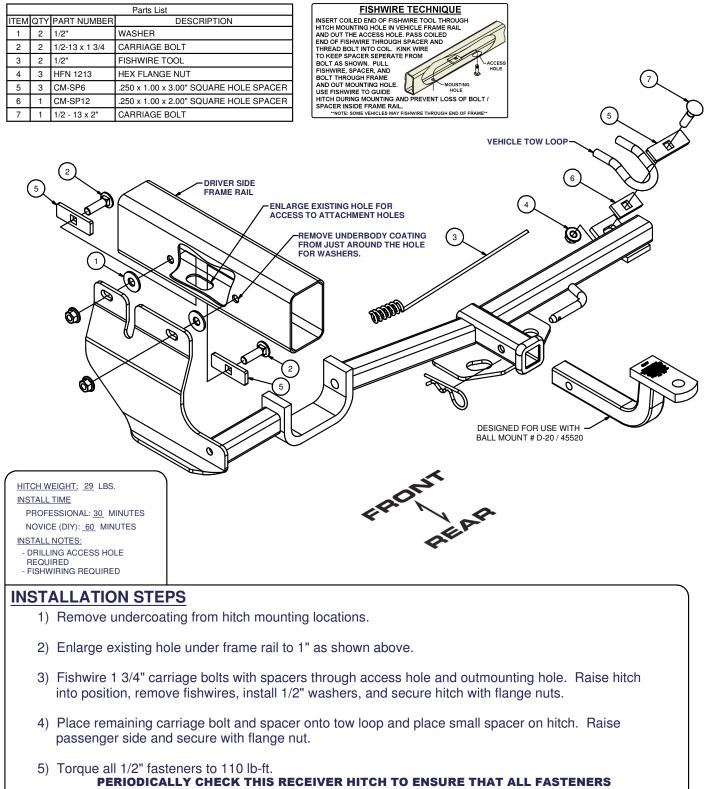

## NISSAN VERSA (HATCH BACK AND SEDAN)

## **11348** 9/10/2012

GROSS LOAD CAPACITY WHEN USED AS A WEIGHT CARRYING HITCH: 2,000 LBS. TRAILER WEIGHT & 200 LBS. TONGUE WEIGHT. \*\*\*DO NOT EXCEED VEHICLE MANUFACTURER'S RECOMMENDED TOWING CAPACITY.\*\*\*

WARNING: ALL NON-TRAILER LOADS APPLIED TO THIS PRODUCT MUST BE SUPPORTED BY AUXILIARY STABILIZING STRAPS.

- \*\* FAILURE TO PROPERLY SUPPORT NON-TRAILER LOADS WILL VOID PRODUCT WARRANTY\*\*
  - HAVING INSTALLATION QUESTIONS? CALL TECHNICAL SUPPORT AT 1-800-798-0813

ARE TIGHT AND THAT ALL STRUCTURAL COMPONENTS ARE SOUND.

Curt Manufacturing Inc., warrants this product to be free of defects in material and/or workmanship at the time of retail purchase by the original purchaser. If the product is found to be defective, Curt Manufacturing Inc., may repair or replace the product, at their option, when the product is returned, prepaid, with proof of purchase. Alteration to, misuse of, or improper installation of this product voids the warranty. Curt Manufacturing Inc.'s liability is limited to repair or replacement of products found to be defective, and specifically excludes liability for incidental or consequential loss or damage.