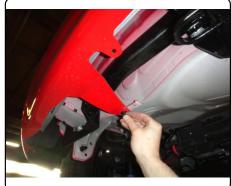

### **INSTALLATION WALKTHROUGH:**

1. Remove center underbody panel by removing (5) plunger style fasteners, return fasteners and panel to owner.

2. Remove (2) plunger style fasteners that secure the fascia tabs to the trunk pan. Save fasteners for reinstallation.