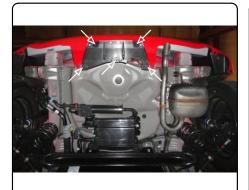

### **INSTALLATION WALKTHROUGH:**

3. Remove (6) bolts that secure the bumper supports to the end of the frame, return bolts to owner. **Note:** Support the bumper when removing fasteners.

4. Gently flex fascia tabs back and raise hitch into position. Secure the hitch to the end of the frame rail using supplied M8 hex bolts and 3/8" conical washers.

| Parts                                                                                                                                         | List                                                                                                                                                                               | <b>\</b> -                                                                                                                                                                                                                                                                                                                                                                                                                                                                                                                                                                                                                                                                                                                                                                                                                                                                                                                                                                                                                                                                                                                                                                                                                                                                                                                                                                                                                                                                                                                                                                                                                                                                                                                                                                                                                                                                                                                                                                                                                                                                                                                     |
|-----------------------------------------------------------------------------------------------------------------------------------------------|------------------------------------------------------------------------------------------------------------------------------------------------------------------------------------|--------------------------------------------------------------------------------------------------------------------------------------------------------------------------------------------------------------------------------------------------------------------------------------------------------------------------------------------------------------------------------------------------------------------------------------------------------------------------------------------------------------------------------------------------------------------------------------------------------------------------------------------------------------------------------------------------------------------------------------------------------------------------------------------------------------------------------------------------------------------------------------------------------------------------------------------------------------------------------------------------------------------------------------------------------------------------------------------------------------------------------------------------------------------------------------------------------------------------------------------------------------------------------------------------------------------------------------------------------------------------------------------------------------------------------------------------------------------------------------------------------------------------------------------------------------------------------------------------------------------------------------------------------------------------------------------------------------------------------------------------------------------------------------------------------------------------------------------------------------------------------------------------------------------------------------------------------------------------------------------------------------------------------------------------------------------------------------------------------------------------------|
| ITEM QTY PART NUMBER                                                                                                                          | DESCRIPTION                                                                                                                                                                        | BUMPER SUPPORT                                                                                                                                                                                                                                                                                                                                                                                                                                                                                                                                                                                                                                                                                                                                                                                                                                                                                                                                                                                                                                                                                                                                                                                                                                                                                                                                                                                                                                                                                                                                                                                                                                                                                                                                                                                                                                                                                                                                                                                                                                                                                                                 |
| 1 6 M8 - 1.25 x 30 HEX BO                                                                                                                     | T HEX HEAD BOLT (CLASS 10.9)                                                                                                                                                       | PASSENGER SIDE<br>FRAME RAIL                                                                                                                                                                                                                                                                                                                                                                                                                                                                                                                                                                                                                                                                                                                                                                                                                                                                                                                                                                                                                                                                                                                                                                                                                                                                                                                                                                                                                                                                                                                                                                                                                                                                                                                                                                                                                                                                                                                                                                                                                                                                                                   |
| 2 6 3/8"                                                                                                                                      | CONICAL TOOTHED WASHER                                                                                                                                                             | TOWNE TO THE                                                                                                                                                                                                                                                                                                                                                                                                                                                                                                                                                                                                                                                                                                                                                                                                                                                                                                                                                                                                                                                                                                                                                                                                                                                                                                                                                                                                                                                                                                                                                                                                                                                                                                                                                                                                                                                                                                                                                                                                                                                                                                                   |
| CONICAL TOOTHED WASH<br>ORIENTATION DIAGRAI                                                                                                   | IER<br>1                                                                                                                                                                           | ACTUAL DE CONTRACTOR DE CONTRA |
| DRIVER SIDE FRAME RAIL  (6) EXISTING WELDNUTS                                                                                                 |                                                                                                                                                                                    | TING M8 BOLTS                                                                                                                                                                                                                                                                                                                                                                                                                                                                                                                                                                                                                                                                                                                                                                                                                                                                                                                                                                                                                                                                                                                                                                                                                                                                                                                                                                                                                                                                                                                                                                                                                                                                                                                                                                                                                                                                                                                                                                                                                                                                                                                  |
| TOOLS REQUIRED RATCHET TORQUE WRENCH 12mm SOCKET 13mm SOCKET                                                                                  |                                                                                                                                                                                    |                                                                                                                                                                                                                                                                                                                                                                                                                                                                                                                                                                                                                                                                                                                                                                                                                                                                                                                                                                                                                                                                                                                                                                                                                                                                                                                                                                                                                                                                                                                                                                                                                                                                                                                                                                                                                                                                                                                                                                                                                                                                                                                                |
| SCREWDRIVER<br>SAFETY GLASSES                                                                                                                 | -                                                                                                                                                                                  |                                                                                                                                                                                                                                                                                                                                                                                                                                                                                                                                                                                                                                                                                                                                                                                                                                                                                                                                                                                                                                                                                                                                                                                                                                                                                                                                                                                                                                                                                                                                                                                                                                                                                                                                                                                                                                                                                                                                                                                                                                                                                                                                |
| HITCH WEIGHT: 23 LBS.  INSTALL TIME PROFESSIONAL: 15 MINUTES NOVICE (DIY): 30 MINUTES INSTALL NOTES:  - NO DRILLING - UNDERBODY PANEL REMOVAL | WELDNUT CLEANING  To remove debris from weldnuts in frame, spray lubricant or compressed air into hole. For heavy debris, use a small wire brush. (Be careful not to damage thread | BALLMOUNT #45521<br>S<br>EURO MOUNT OPTION AVAILABLE #45571 (1-7/8") AND #45572 (2" BALL)                                                                                                                                                                                                                                                                                                                                                                                                                                                                                                                                                                                                                                                                                                                                                                                                                                                                                                                                                                                                                                                                                                                                                                                                                                                                                                                                                                                                                                                                                                                                                                                                                                                                                                                                                                                                                                                                                                                                                                                                                                      |