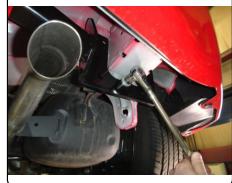

### **INSTALLATION WALKTHROUGH:**

3. Remove (6) bolts that secure the bumper supports to the end of the frame, return bolts to owner. **Note:** Support the bumper when removing fasteners.

4. Gently flex fascia tabs back and raise hitch into position. Secure the hitch to the end of the frame rail using supplied M8 hex bolts and 3/8" conical washers.

For more information log onto www.curtmfg.com

5. Torque all M8 hardware to 23 ft-lbs. Secure fascia tabs into place using fasteners removed in Step 2.