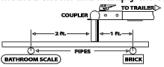

### Tongue Weight / TW

The downward force that is exerted on the hitch ball by the coupler. The tongue weight will vary depending on where the load is positioned in relationship to the trailer axle(s). To measure the tongue weight, use either a commercial scale or a bathroom scale with the coupler at towing height. When using a bathroom scale with heavier tongue weights, use the method shown and multiply the scale reading by 3.