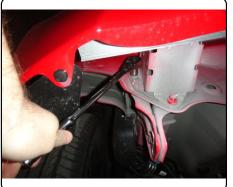

### **INSTALLATION WALKTHROUGH:**

1. Remove center underbody panel by removing (5) plunger style fasteners, return fasteners and panel to owner.

2. Remove (2) plunger style fasteners that secure the fascia tabs to the trunk pan. Save fasteners for reinstallation.