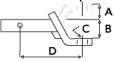

go inside. Never exceed the weight capacity of your trailer hitch.

### Weight Distribution / WD

Used to balance the weight of the cargo between the front and rear wheels throughout the trailer, allowing for better steering, braking, and level riding.





### Sway Control

A device used to reduce the lateral movements of the trailer that are caused by the wind. This works in conjunction with a weight distribution hitch. Do not use this on a class 1 or 2 hitch, or with surge brakes.

### How Much Can You Safely Tow?



### Ball Mount

The ball mount is placed inside the opening of the receiver hitch which is mounted to the vehicle. Make sure a hitch pin and clip is properly securing the ball mount to the receiver hitch before you begin towing.

A: Rise. B: Drop. C: Hole Size. D: Length.



### Trailer Ball

The connection from the hitch to the trailer. There are many factors that determine the correct hitch ball:

- Number one is the hitch ball's gross trailer weight rating.
- The mounting platform must be at least 3/8" thick.
- The hole diameter must not be more than 1/16" larger than the threaded shank.
- · Every time you tow, check the nut and lock washer to make sure they are fastened securely.

  • A: Ball Dia. B: Shank Length. C: Shank Dia. D: Shank Rise.



### Coupler

The component that is placed over the trailer ball to connect the vehicle to the trailer. Be sure that the coupler size matches the size of the hitch ball and that the coupler handle is securely fastened. To determine what size hitch ball you need for your application you will need to know the size o