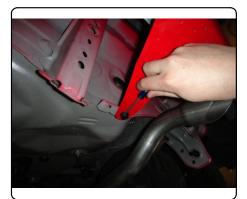

### **INSTALLATION WALKTHROUGH:**

1. Remove center underbody panel by removing (5) plunger style fasteners, return fasteners and panel to owner.

2. Remove (2) plunger style fasteners that secure the fascia tabs to the trunk pan. Save fasteners for reinstallation.