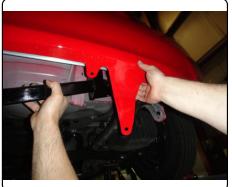

### **INSTALLATION WALKTHROUGH:**

3. Remove (6) bolts that secure the bumper supports to the end of the frame, return bolts to owner. **Note:** Support the bumper when removing fasteners.

4. Gently flex fascia tabs back and raise hitch into position. Secure the hitch to the end of the frame rail using supplied M8 hex bolts and 3/8" conical washers.