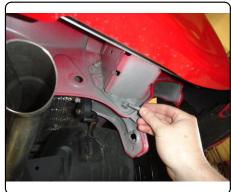

### **INSTALLATION WALKTHROUGH:**

1. Remove center underbody panel by removing (5) plunger style fasteners, return fasteners and panel to owner.

2. Remove (2) plunger style fasteners that secure the fascia tabs to the trunk pan. Save fasteners for reinstallation.