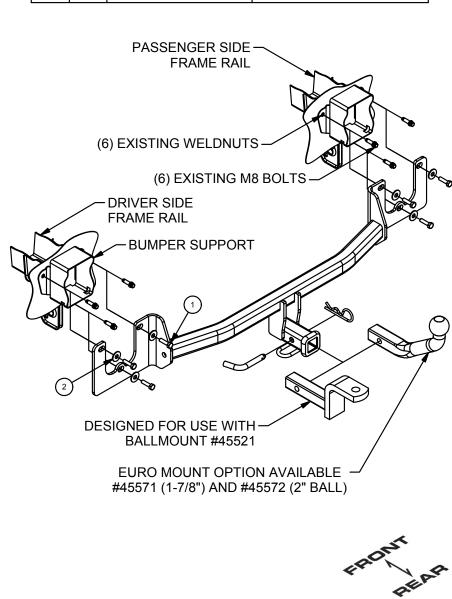

### **INSTALLATION WALKTHROUGH:**

1. Remove center underbody panel by removing (5) plunger style fasteners, return fasteners and panel to owner.

2. Remove (2) plunger style fasteners that secure the fascia tabs to the trunk pan. Save fasteners for reinstallation.

### **INSTALLATION WALKTHROUGH:**

3. Remove (6) bolts that secure the bumper supports to the end of the frame, return bolts to owner. **Note:** Support the bumper when removing fasteners.

4. Gently flex fascia tabs back and raise hitch into position. Secure the hitch to the end of the frame rail using supplied M8 hex bolts and 3/8" conical washers.

For more information log onto www.curtmfg.com

5. Torque all M8 hardware to 23 ft-lbs. Secure fascia tabs into place using fasteners removed in Step 2.

### **INSTALLATION STEPS**

- 1. Remove center underbody panel by removing (5) plunger style fasteners, return fasteners and panel to owner.
- 2. Remove (2) plunger style fasteners that secure the fascia tabs to the trunk pan. Save fasteners for reinstallation.
- 3. Remove (6) bolts that secure the bumper supports to the end of the frame, return bolts to owner. **Note:** Support the bumper when removing fasteners.
- 4. Gently flex fascia tabs back and raise hitch into position. Secure the hitch to the end of the frame rail using supplied M8 hex bolts and 3/8" conical washers.
- 5. Torque all M8 hardware to 23 ft-lbs.
- 6. Secure fascia tabs into place using fasteners removed in Step 2.