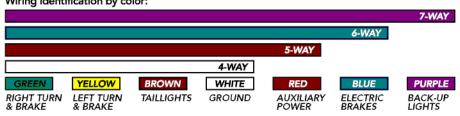

### Electrical

Trailer lights, Electric Brakes, Break-away systems - Every time you tow, be sure to check that all components are working properly.

Wiring identification by color:

CURT DISCLAIMER: WIRING COLOR SHOWN WORK IN CONJUNCTION WITH CURT MANUFACTURING PRODUCTS.