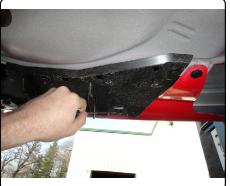

### **INSTALLATION WALKTHROUGH:**

1. Remove center underbody panel by removing (5) plunger style fasteners, return fasteners and panel to owner.

2. Remove (2) plunger style fasteners that secure the fascia tabs to the trunk pan. Save fasteners for reinstallation.