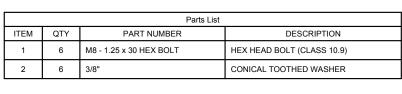

| Parts                                                                                                                                         | List                                                                                                                                                                               | <b>\</b> -                                                                                                                                                                                                                                                                                                                                                                                                                                                                                                                                                                                                                                                                                                                                                                                                                                                                                                                                                                                                                                                                                                                                                                                                                                                                                                                                                                                                                                                                                                                                                                                                                                                                                                                                                                                                                                                                                                                                                                                                                                                                                                                     |
|-----------------------------------------------------------------------------------------------------------------------------------------------|------------------------------------------------------------------------------------------------------------------------------------------------------------------------------------|--------------------------------------------------------------------------------------------------------------------------------------------------------------------------------------------------------------------------------------------------------------------------------------------------------------------------------------------------------------------------------------------------------------------------------------------------------------------------------------------------------------------------------------------------------------------------------------------------------------------------------------------------------------------------------------------------------------------------------------------------------------------------------------------------------------------------------------------------------------------------------------------------------------------------------------------------------------------------------------------------------------------------------------------------------------------------------------------------------------------------------------------------------------------------------------------------------------------------------------------------------------------------------------------------------------------------------------------------------------------------------------------------------------------------------------------------------------------------------------------------------------------------------------------------------------------------------------------------------------------------------------------------------------------------------------------------------------------------------------------------------------------------------------------------------------------------------------------------------------------------------------------------------------------------------------------------------------------------------------------------------------------------------------------------------------------------------------------------------------------------------|
| ITEM QTY PART NUMBER                                                                                                                          | DESCRIPTION                                                                                                                                                                        | BUMPER SUPPORT                                                                                                                                                                                                                                                                                                                                                                                                                                                                                                                                                                                                                                                                                                                                                                                                                                                                                                                                                                                                                                                                                                                                                                                                                                                                                                                                                                                                                                                                                                                                                                                                                                                                                                                                                                                                                                                                                                                                                                                                                                                                                                                 |
| 1 6 M8 - 1.25 x 30 HEX BO                                                                                                                     | T HEX HEAD BOLT (CLASS 10.9)                                                                                                                                                       | PASSENGER SIDE<br>FRAME RAIL                                                                                                                                                                                                                                                                                                                                                                                                                                                                                                                                                                                                                                                                                                                                                                                                                                                                                                                                                                                                                                                                                                                                                                                                                                                                                                                                                                                                                                                                                                                                                                                                                                                                                                                                                                                                                                                                                                                                                                                                                                                                                                   |
| 2 6 3/8"                                                                                                                                      | CONICAL TOOTHED WASHER                                                                                                                                                             | TOWNE TO THE                                                                                                                                                                                                                                                                                                                                                                                                                                                                                                                                                                                                                                                                                                                                                                                                                                                                                                                                                                                                                                                                                                                                                                                                                                                                                                                                                                                                                                                                                                                                                                                                                                                                                                                                                                                                                                                                                                                                                                                                                                                                                                                   |
| CONICAL TOOTHED WASH<br>ORIENTATION DIAGRAI                                                                                                   | IER<br>1                                                                                                                                                                           | ACTUAL DE CONTRACTOR DE CONTRA |
| DRIVER SIDE FRAME RAIL  (6) EXISTING WELDNUTS                                                                                                 |                                                                                                                                                                                    | TING M8 BOLTS                                                                                                                                                                                                                                                                                                                                                                                                                                                                                                                                                                                                                                                                                                                                                                                                                                                                                                                                                                                                                                                                                                                                                                                                                                                                                                                                                                                                                                                                                                                                                                                                                                                                                                                                                                                                                                                                                                                                                                                                                                                                                                                  |
| TOOLS REQUIRED RATCHET TORQUE WRENCH 12mm SOCKET 13mm SOCKET                                                                                  |                                                                                                                                                                                    |                                                                                                                                                                                                                                                                                                                                                                                                                                                                                                                                                                                                                                                                                                                                                                                                                                                                                                                                                                                                                                                                                                                                                                                                                                                                                                                                                                                                                                                                                                                                                                                                                                                                                                                                                                                                                                                                                                                                                                                                                                                                                                                                |
| SCREWDRIVER<br>SAFETY GLASSES                                                                                                                 | -                                                                                                                                                                                  |                                                                                                                                                                                                                                                                                                                                                                                                                                                                                                                                                                                                                                                                                                                                                                                                                                                                                                                                                                                                                                                                                                                                                                                                                                                                                                                                                                                                                                                                                                                                                                                                                                                                                                                                                                                                                                                                                                                                                                                                                                                                                                                                |
| HITCH WEIGHT: 23 LBS.  INSTALL TIME PROFESSIONAL: 15 MINUTES NOVICE (DIY): 30 MINUTES INSTALL NOTES:  - NO DRILLING - UNDERBODY PANEL REMOVAL | WELDNUT CLEANING  To remove debris from weldnuts in frame, spray lubricant or compressed air into hole. For heavy debris, use a small wire brush. (Be careful not to damage thread | BALLMOUNT #45521<br>S<br>EURO MOUNT OPTION AVAILABLE #45571 (1-7/8") AND #45572 (2" BALL)                                                                                                                                                                                                                                                                                                                                                                                                                                                                                                                                                                                                                                                                                                                                                                                                                                                                                                                                                                                                                                                                                                                                                                                                                                                                                                                                                                                                                                                                                                                                                                                                                                                                                                                                                                                                                                                                                                                                                                                                                                      |