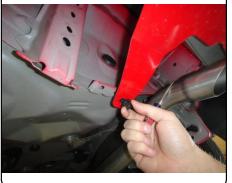

For more information log onto www.curtmfg.com

5. Torque all M8 hardware to 23 ft-lbs. Secure fascia tabs into place using fasteners removed in Step 2.