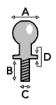

kes.

### How Much Can You Safely Tow?



### Ball Mount

The ball mount is placed inside the opening of the receiver hitch which is mounted to the vehicle. Make sure a hitch pin and clip is properly securing the ball mount to the receiver hitch before you begin towing.

A: Rise. B: Drop. C: Hole Size. D: Length.



### Trailer Ball

The connection from the hitch to the trailer. There are many factors that determine the correct hitch ball:

- Number one is the hitch ball's gross trailer weight rating.
- The mounting platform must be at least 3/8" thick.
- The hole diameter must not be more than 1/16" larger than the threaded shank.
- · Every time you tow, check the nut and lock washer to make sure they are fastened securely.

  • A: Ball Dia. B: Shank Length. C: Shank Dia. D: Shank Rise.



### Coupler

The component that is placed over the trailer ball to connect the vehicle to the trailer. Be sure that the coupler size matches the size of the hitch ball and that the coupler handle is securely fastened. To determine what size hitch ball you need for your application you will need to know the size of coupler that is on the trailer. Be sure your coupler is properly adjusted to the ball you are using.

NOTE: For added security the use of safety devices such as Coupler Safety Pins and Locks is strongly recommended.

### Safety Chains

Safety chains are a requirement and should be crossed under the tongue of the trailer so that the tongue will not drop to the road if it becomes separated from the hitch. Always leave enough slack so you can turn. Never allow the safety chains to