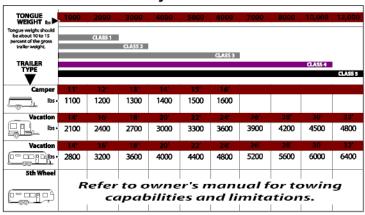

se either a commercial scale or a bathroom scale with the coupler at towing height. When using a bathroom scale with heavier tongue weights, use the method shown and multiply the scale reading by 3.



### Weight Carrying / WC

The total weight of both the trailer and the cargo inside. Never exceed the weight capacity of your trailer hitch.

### Weight Distribution / WD

Used to balance the weight of the cargo between the front and rear wheels throughout the trailer, allowing for better steering, braking, and level riding.





### Sway Control

A device used to reduce the lateral movements of the trailer that are caused by the wind. This works in conjunction with a weight distribution hitch. Do not use this on a class 1 or 2 hitch, or with surge brakes.

### How Much Can You Safely Tow?



### Ball Mount

The ball mount is placed inside the opening of the receiver hitch which is mounted to the vehicle. Make sure a hitch pin and clip is properly securing the ball mount to the receiver hitch before you begin towing.

A: Rise. B: Drop. C: Hole Size. D: Length.



### Trailer Ball

The connection from the hitch to the trailer. There are many factors that determine the correct hitch ball:

- Number one is the hitch ball's gross trailer weight rating.
- The mounting platform must be at least 3/8" thick.
- The hole diameter must not be more than 1/16" larger than the threaded shank.
- · Every time you tow, check the nut and lock washer to make sure they are fastened securely.

  • A: Ball Dia. B: Shank Length. C: Shank Dia. D: Shank Rise.



### Coupler

The component that is pla