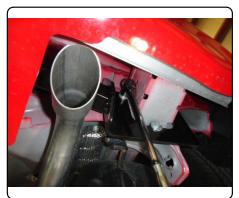

### **INSTALLATION WALKTHROUGH:**

1. Remove center underbody panel by removing (5) plunger style fasteners, return fasteners and panel to owner.

2. Remove (2) plunger style fasteners that secure the fascia tabs to the trunk pan. Save fasteners for reinstallation.

### **INSTALLATION WALKTHROUGH:**

3. Remove (6) bolts that secure the bumper supports to the end of the frame, return bolts to owner. **Note:** Support the bumper when removing fasteners.

4. Gently flex fascia tabs back and raise hitch into position. Secure the hitch to the end of the frame rail using supplied M8 hex bolts and 3/8" conical washers.