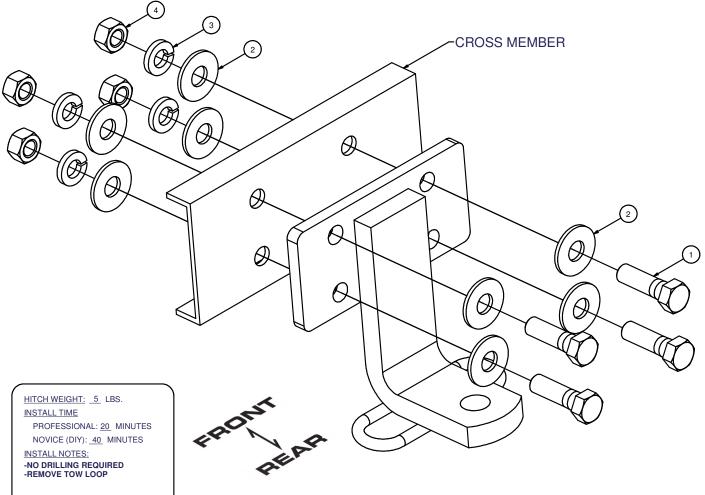

\*\* FAILURE TO PROPERLY SUPPORT NON-TRAILER LOADS WILL VOID PRODUCT WARRANTY\*\*

HAVING INSTALLATION QUESTIONS? CALL TECHNICAL SUPPORT AT 1-800-798-0813

| Parts List |     |                |             |
|------------|-----|----------------|-------------|
| ITEM       | QTY | PART NUMBER    | DESCRIPTION |
| 1          | 4   | 1/2-13 x 1 3/4 | HEX BOLT    |
| 2          | 8   | FW12           | FW, 12, ZP  |
| 3          | 4   | 1/2"           | LOCK WASHER |
| 4          | 4   | 1/2-13         | HEX NUT     |

## **INSTALLATION STEPS**

- 1. This hitch mounts at the center of vehicle's rear cross member in place of vehicle's tow loop. Remove tow loop and return to vehicle's owner for reinstallation should the hitch ever be removed.
- 2. Mount the hitch at the tow loop holes as shown in diagram. The fasteners provided with hitch should be installed as shown.
- 3. Torque all 1/2" fasteners to 110 lb-ft.