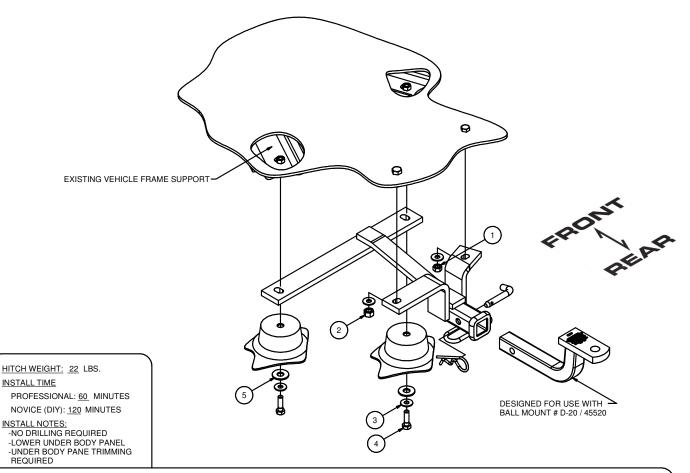

| Parts List |     |                    |                        |
|------------|-----|--------------------|------------------------|
| ITEM       | QTY | PART NUMBER        | DESCRIPTION            |
| 1          | 1   | M10 - 1.50 HEX-NUT | Hex Nut                |
| 2          | 1   | M12 - 1.5 HEX NUT  | HEX NUT                |
| 3          | 4   | 3/8"               | CONICAL TOOTHED WASHER |
| 4          | 2   | M10 - 1.5 x 35mm   | HEX TAP BOLT           |
| 5          | 2   | FW12               | FW. 12. ZP             |

#### **INSTALLATION STEPS**

- 1. Lower plastic under panel (12 plastic inserts)
- 2. Lift hitch into position and fasten with hex nuts and conical washers to existing frame studs.
- 3. Lift plastic panel into position and reinstall the 12 plastic inserts.
- 4. Place new 10mm hex bolts with 1/2" flat washer and 3/8" conical washer into existing weld nuts.
- 5. Trim plastic under body pane to clear hitch as required.
- 6. Torque all 10mm fasteners to 45 lb-ft and all 12mm fasteners to 82 lb-ft.