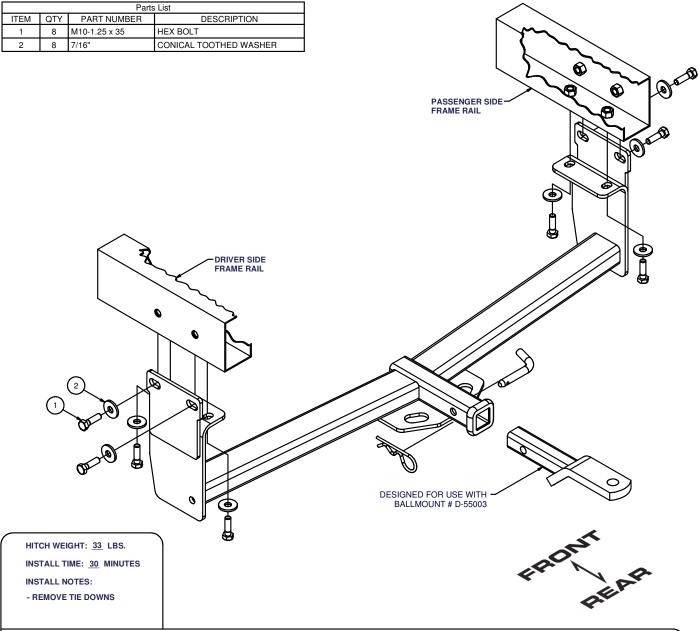

## **INSTALLATION STEPS**

- 1) Remove left and right tie down brackets from vehicle frame rails.
- 2) Position hitch on vehicle frame rails aligning hitch holes with weld nuts. Fasten hitch using fasteners as shown.
- 3) Torque all 10mm fasteners to 48 lb.-ft.