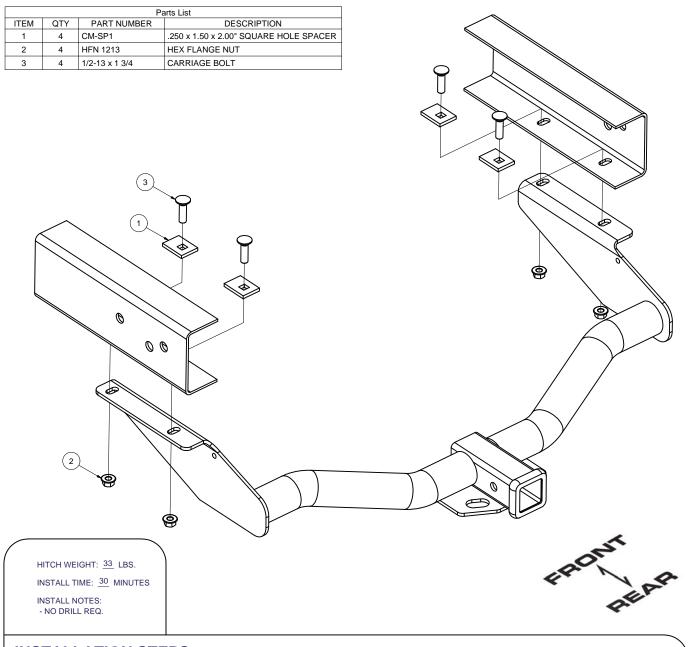

### 13064 / 757664

## **INSTALLATION STEPS**

- 1) Raise the hitch into position at the end of the vehicle's frame rails.
- 2) Install fasteners as shown.
- 3) Torque all 1/2" fasteners to 75 lb-ft.

# PERIODICALLY CHECK THIS RECEIVER HITCH TO ENSURE THAT ALL FASTENERS ARE TIGHT AND THAT ALL STRUCTURAL COMPONENTS ARE SOUND.

Curt Manufacturing Inc., warrants this product to be free of defects in material and/or workmanship at the time of retail purchase by the original purchaser. If the product is found to be defective, Curt Manufacturing Inc., may repair or replace the product, at their option, when the product is returned, prepaid, with proof of purchase. Alteration to, misuse of, or improper installation of this product voids the warranty. Curt Manufacturing Inc.'s liability is limited to repair or replacement of products found to be defective, and specifically excludes liability for incidental or consequential loss or damage.