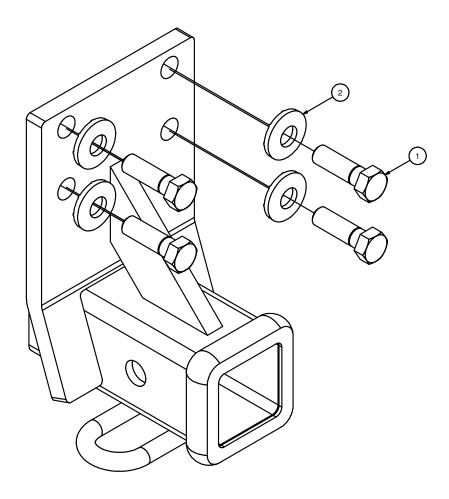

## 10/5/2012

GROSS LOAD CAPACITY WHEN USED AS A WEIGHT CARRYING HITCH: 4,000 LBS. TRAILER WEIGHT & 400 LBS. TONGUE WEIGHT.

\*\*\*DO NOT EXCEED VEHICLE MANUFACTURER'S RECOMMENDED TOWING CAPACITY.\*\*\*

| Parts List |     |                     |                        |
|------------|-----|---------------------|------------------------|
| ITEM       | QTY | PART NUMBER         | DESCRIPTION            |
| 1          | 4   | M12 - 1.25 x 40 HEX | HEX TAP BOLT           |
| 2          | 4   | 1/2                 | CONICAL TOOTHED WASHER |

## **INSTALLATION STEPS**

- 1) REMOVE PLATE LOCATED IN VEHICLE BUMPER AND RETURN BOLTS & PLATE TO OWNER.
- 2) RAISE HITCH ASSEMBLY INTO POSITION AND FASTEN WITH (4) 12MM BOLTS AND 1/2" CONICAL TOOTHED WASHERS.
- 3) TORQUE ALL 12MM FASTENERS TO 86 FT-LBS.