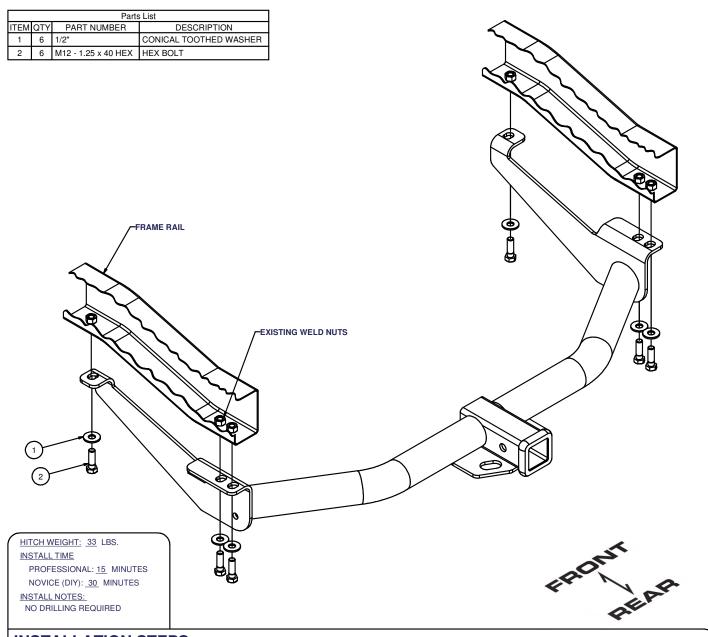

## **INSTALLATION STEPS**

- 1. If present, removed black panel on bumper fascia by removing the push fastener.

  Note: Panel maybe rivited on.
- 2. Raise hitch into position. Fasten hitch as shown by threading 12mm x 40mm Lg. bolts and conical washers into existing weld nuts.
- 3. Torque 12mm fasteners to 86 lb.-ft.