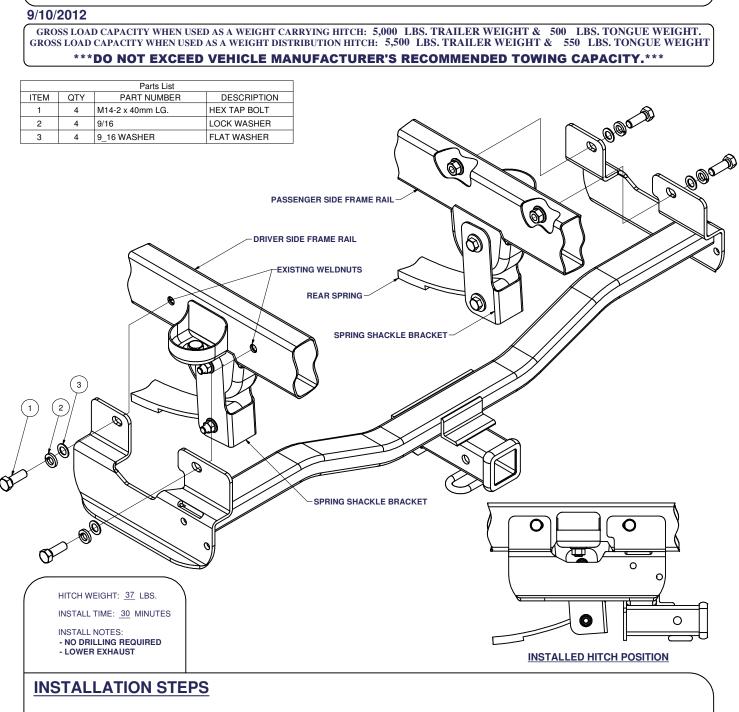

## **HUMMER H3**

- 1) Remove 2 existing bolts from each frame rail as shown. (NOTE: Lower exhaust for ease of installation)
- 2) Raise hitch into position, in front of the spring shackle brackets.
- 3) Install supplied 14mm bolts lock washers and flat washers as shown.
- 4) Torque all 14mm fasteners to 126 lb-ft.