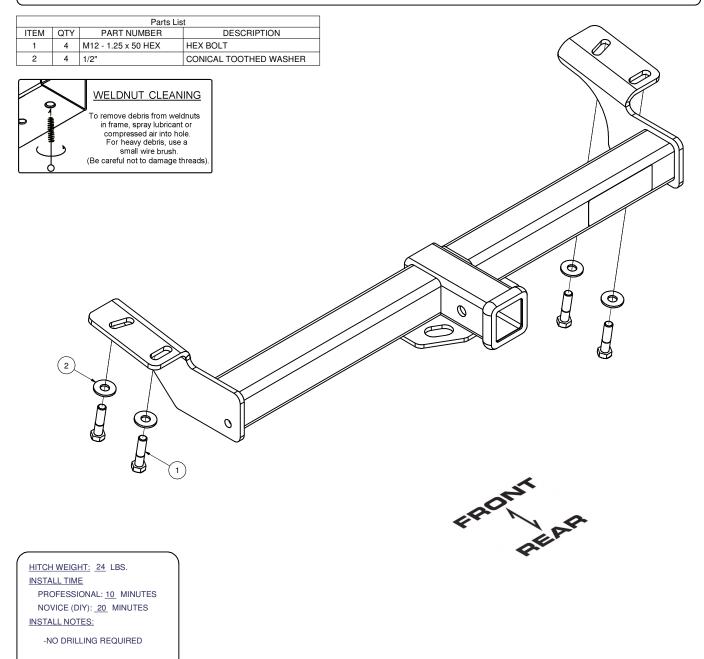

### **INSTALLATION STEPS**

- 1) Remove tow hooks if present.
- 2) Remove the two rearmost M12 fasteners from the vehicle frame. (both sides)
- 3) Raise the hitch into position and loosely reinstall the two M12 fasteners.
- 4) Tighten all fasteners. Torque fastener to 110 ft-lbs.