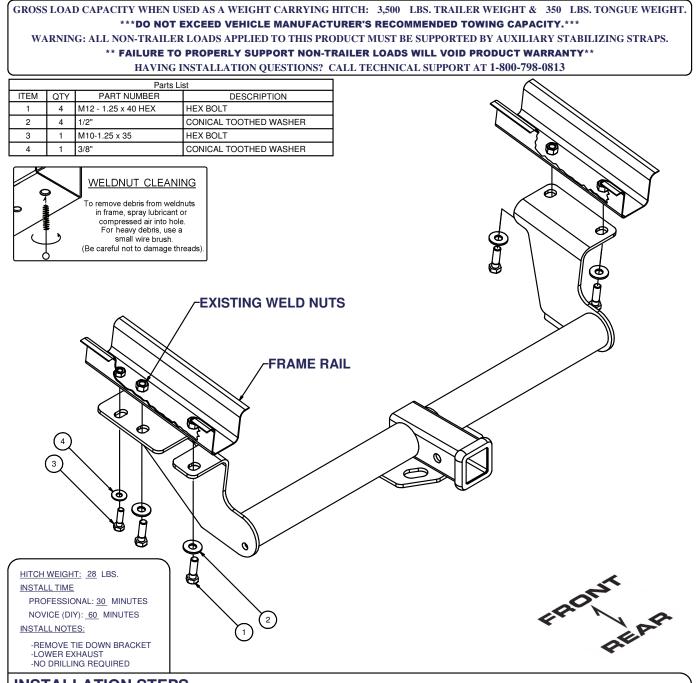

## **INSTALLATION STEPS**

- 1. Remove the tie down bracket under driver's side frame rail. Lower vehicle's exhaust enough to allow hitch assembly to pass over twin exhaust tips and position under frame rails. Support the exhaust to prevent damage.
- 2. Use conical washers and metric fasteners to attach hitch under frame rails at existing weld nuts as shown in diagram.
- 3. Torque M12 fasteners to 86 lb.-ft. Torque M10 fasteners to 48 lb.-ft.
- 4. Raise exhaust back into position lowered in step 1.