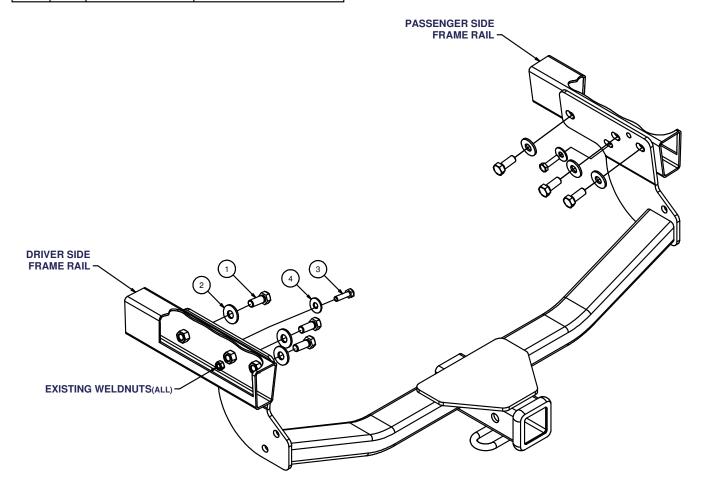

## 7/13/2012

GROSS LOAD CAPACITY WHEN USED AS A WEIGHT CARRYING HITCH: 4000 LBS. TRAILER WEIGHT & 400 LBS. TONGUE WEIGHT.

\*\*\*DO NOT EXCEED VEHICLE MANUFACTURER'S RECOMMENDED TOWING CAPACITY.\*\*\*

| Parts List |     |                         |                        |
|------------|-----|-------------------------|------------------------|
| ITEM       | QTY | PART NUMBER             | DESCRIPTION            |
| 1          | 6   | M12-1.25 x 30mm         | HEX BOLT               |
| 2          | 6   | 1/2"                    | CONICAL TOOTHED WASHER |
| 3          | 2   | M8 - 1.25 x 30 HEX BOLT | HEX HEAD BOLT          |
| 4          | 2   | 3/8"                    | CONICAL TOOTHED WASHER |

## **INSTALLATION STEPS**

- 1) Raise hitch into position.
- 2) Attach, finger tight, with (3) M12 hex bolts and 1/2" conical toothed washers and (1) M8 hex bolt with a 3/8" conical washer per side.
- 3) Torque all M12 hardware to 86 ft.-lb. and all M8 hardware to 23 ft.-lb.