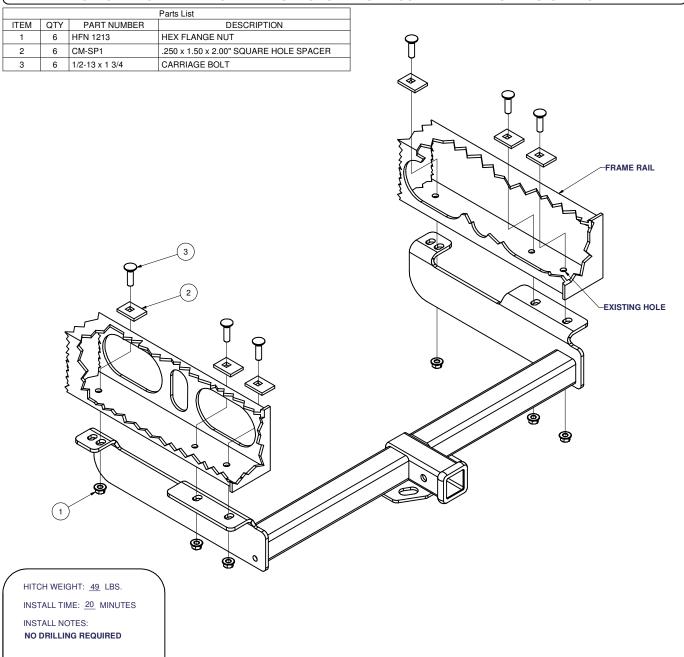

### **INSTALLATION STEPS**

- 1) Raise hitch into position.
- 2) Using existing frame slots insert a 1/2" carriage bolt & spacer through each of the frame holes and into hitch. Fasten using a 1/2" flange nut as shown.
- 3) Torque to 110 lb.-ft.