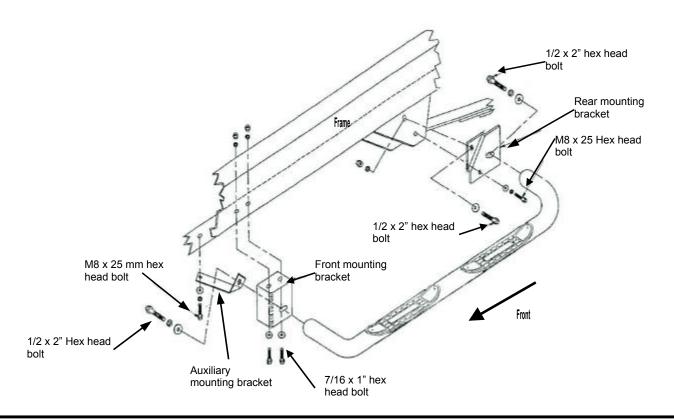

#### Parts List: OTY

- (1) Sidebar set
  - (Driver & Passenger)
- (2) Front mounting bracket
- (2) Rear mounting bracket
- (2) Auxiliary mounting bracket
- (1) Hardware kit including:
  - (6) 1/2 x 2" Hex head bolt
  - (6) 1/2" Flat washer
  - (6) 1/2" Lock washer
  - (6) 1/2" Hex nut
  - (4) 7/16 x 1" Hex head bolt
  - (4) 7/16" Flat washer
- (4) 7/16" Lock washer
- (4) 7/16" Hex nut
- (4) M8 x 25 mm Hex head bolt
- (4) 3/8" Flat washer
- (4) 3/8" Lock washer

#### Instructions:

- Approximated installation time: 30 min.
- 1. Read and understand instructions completely before beginning installation.
- 2. Sidebar set consist of a driver and passenger side. Be sure to determinate the correct side before installation.
- 3. Remove the 8 mm bolt from the rear shackle at the location used to mount rear mounting bracket as shown below. Mount rear mounting bracket to shackle using a M8 x 25 mm bolt, 3/8" washers and existing nuts and 1/2 x 2" hex head bolt and corresponding washers and nuts as shown below.
- 4. Mount front mounting bracket to the two holes in the lower flange of the frame, using 7/16 x 1" hex head bolts, washers and nuts as shown below.
- 5. Place the sidebar up to the front and rear mounting brackets. Bolt auxiliary mounting bracket to the front mounting bracket and the sidebar using the 1/2 x 2" hex head bolt, flat and lock washer. Bolt rear mounting bracket to the sidebar using 1/2 x 2" hex head bolt, with corresponding washers. Leave loose.
- 6. Make any final adjustments to the alignment of the sidebar and tighten all bolts. Repeat for the opposite side.
- 7. You may need to periodically re-tighten the bolts.

## Assembly Diagram: